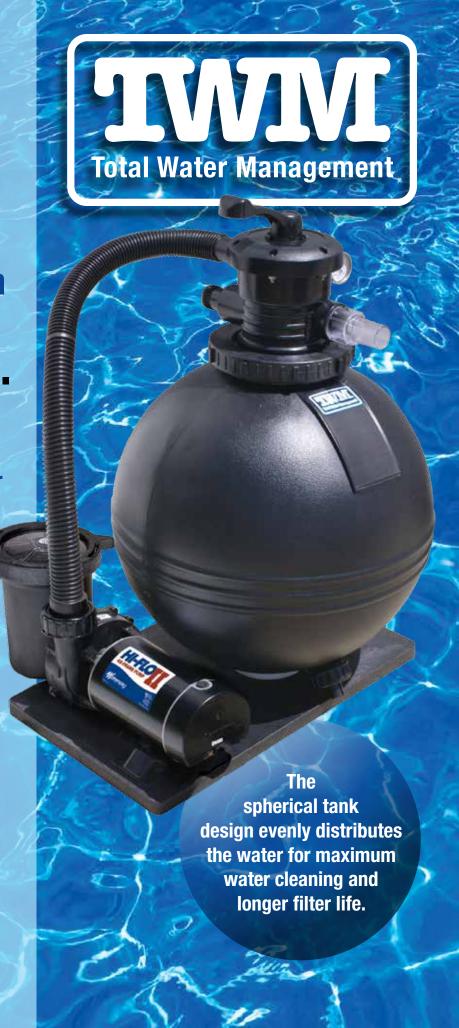

Designed to handle virtually all sizes and conditions, the Waterway TWM Sand Filter Systems will provide years of dependable filtration.

## **FEATURES:**

- Filter, pump, hoses and fittings in one box
- Choice of tank and pump sizes
- Corrosion-proof sand filter tank
- 7 position Multi-Port Valve