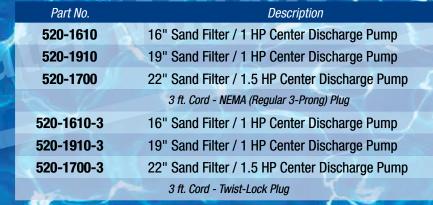

## **TWIVI** Sand Filter Equipment Systems

19" Filter with 1 HP Pump

22" Filter with 1.5 HP Pump

| Part No.<br>(filter only) | Sq. Ft. | GPM | Turnover<br>8 Hrs. | Turnover<br>10 Hrs. | Lbs. Sand<br>Required |
|---------------------------|---------|-----|--------------------|---------------------|-----------------------|
| 520-1610                  | 1.4     | 30  | 14,400             | 18,000              | 50                    |
| 520-1910                  | 2.0     | 42  | 20,160             | 25,200              | 100                   |
| 520-1700                  | 2.5     | 50  | 24,000             | 30,000              | 150                   |