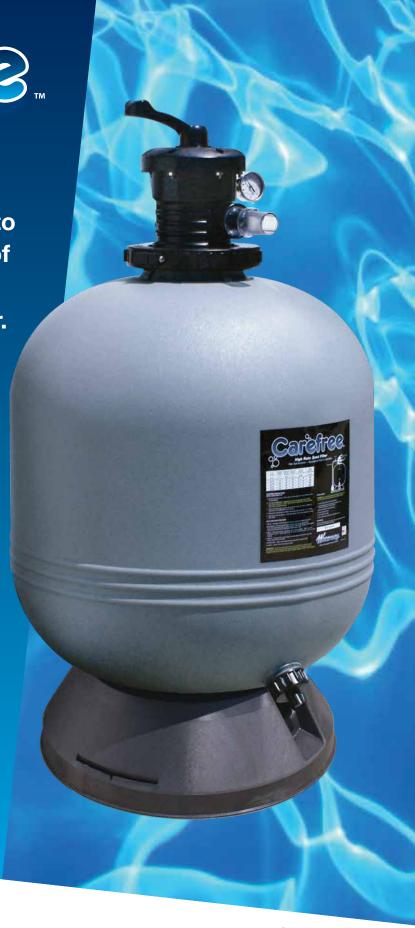

High-Rate Sand Filter

## **Carefree Sand Filters**

are designed and equipped to offer the ideal combination of trouble-free operation and crystal clear, sparkling water.

## **FEATURES:**

- Large sand filter bodies for extralong filtering cycles and heavyduty capacity
- Fine-spray internal diffuser for even water distribution
- 7-position, thread-on, top mount, 1½" FPT Multi-Port Valve
- 1½" drain port provides easy removal of sand.
- "Start/Service" Dial on stainless steel pressure gauge
- Designed for fast, easy operation and maximum efficiency

## **FEATURES:**

- 7-position Multi-Port Valve
- 2 Start/Service Dial on stainless steel pressure gauge indicates when filter needs to be backwashed
- Threaded collar makes installation and servicing easier
- Internal top diffuser assures even distribution of water over sand media bed (not shown)
- Corrosion proof, one-piece filter tank
- 6 Full-size piping for free-flowing performance
- Efficient multi-lateral under drain assembly laterals are removable for servicing
- Bual function drain for water or sand with self-contained cap/wrench
- Reverse Drain Cap and use as Drain Tool

## **SPECIFICATIONS:**

Filter Type: High-rate Sand - No. 20 silica

Filter Tank: Molded polymeric

Under Drain: 360° self-cleaning slotted laterals threaded for ease of maintenance

Control Valve: 7-Position, top-mount, multi-port with lever-action handle

Valve Fastening: Split-nut thread design Mounting Base: Molded thermoplastic

| Model<br>Number | Effective<br>Filtration | Design<br>Flow Rate* | 6 Hours | 8 Hours | 10 Hours | Sand<br>Required |
|-----------------|-------------------------|----------------------|---------|---------|----------|------------------|
| FS01619         | 1.4 sq. ft.             | 35 GPM               | 12,600  | 16,800  | 21,000   | 100 lbs.         |
| FS01922         | 2.0 sq. ft.             | 45 GPM               | 16,200  | 21,600  | 27,000   | 200 lbs.         |
| FS02225         | 2.6 sq. ft.             | 55 GPM               | 19,800  | 26,400  | 33,000   | 250 lbs.         |
| FS02629         | 3.5 sq. ft.             | 70 GPM               | 25,200  | 33,600  | 42,000   | 400 lbs.         |