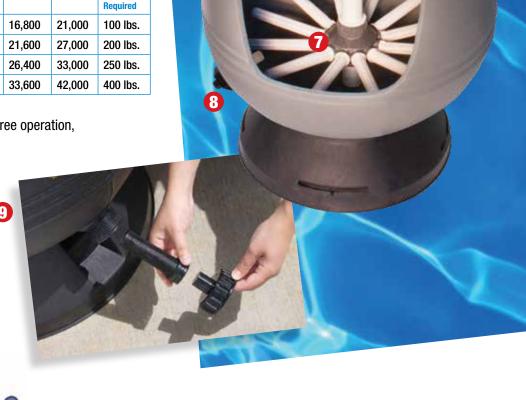

## **FEATURES:**

- 7-position Multi-Port Valve
- 2 Start/Service Dial on stainless steel pressure gauge indicates when filter needs to be backwashed
- Threaded collar makes installation and servicing easier
- Internal top diffuser assures even distribution of water over sand media bed (not shown)
- Corrosion proof, one-piece filter tank
- 6 Full-size piping for free-flowing performance
- Efficient multi-lateral under drain assembly laterals are removable for servicing
- Bual function drain for water or sand with self-contained cap/wrench
- Reverse Drain Cap and use as Drain Tool

Valve Fastening: Split-nut thread design Mounting Base: Molded thermoplastic

| Model<br>Number | Effective<br>Filtration | Design<br>Flow Rate* | 6 Hours | 8 Hours | 10 Hours | Sand<br>Required |
|-----------------|-------------------------|----------------------|---------|---------|----------|------------------|
| FS01619         | 1.4 sq. ft.             | 35 GPM               | 12,600  | 16,800  | 21,000   | 100 lbs.         |
| FS01922         | 2.0 sq. ft.             | 45 GPM               | 16,200  | 21,600  | 27,000   | 200 lbs.         |
| FS02225         | 2.6 sq. ft.             | 55 GPM               | 19,800  | 26,400  | 33,000   | 250 lbs.         |
| FS02629         | 3.5 sq. ft.             | 70 GPM               | 25,200  | 33,600  | 42,000   | 400 lbs.         |