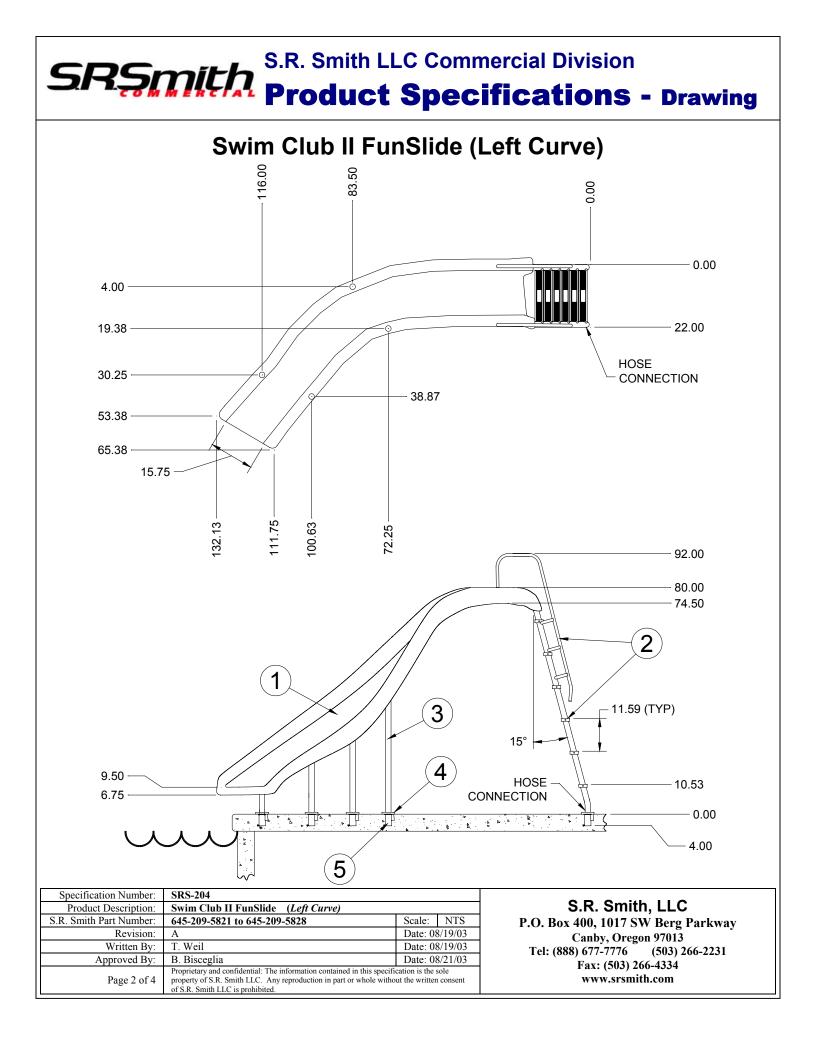

### **Specifications:**

1

**Runway:** The slide runway is made from a thick, durable, vacuum formed acrylic tray. The underside of the runway is reinforced with formed acrylic channels to keep the slide shape. A water delivery system provides a constant, substantial water flow from the top of the runway and is designed to be connected to a standard U.S. outdoor faucet.

5

Ladder and Handrail Assembly: The two (2) ladder posts are made from 1.90" O.D. x .065 wall (48.3mm x 1.65) polished type 316L stainless steel. The ladder is inclined 15° off vertical for ease of climbing. The upper handrail is made from 1.00" O.D. x .065 wall (25.4mm x 1.65) 316L stainless steel. Six (6) steps are mounted to the frame. The steps are constructed of polished 304 stainless steel with nominal dimensions of 3" x 20 (76.2mm x 508). The step frames have replaceable, black, non-skid tread inserts.

Legs: The legs are made from 1.90" O.D. x .065 wall (48.3mm x 1.65) polished type 316L stainless steel tube and are designed to bolt straight into the runway.

**Escutcheon:** (p/n EP-100F) The round escutcheon plate is 4.5" (114.3mm) in dia. and is stamped of .023" (58mm) polished, type 304 stainless steel.

Anchor Assembly (Sold Separately) (p/n AS-100B, see spec sheet for SRS-908): These 4" deep anchor sockets are bronze castings. They are intended for heavy-duty commercial use and fixtures secure by means of a wedge assembly. A 1/4-20 UNC brass grounding screw is included. Alternative anchor assemblies include p/n IAS-100 (see spec sheet for SRS-913).