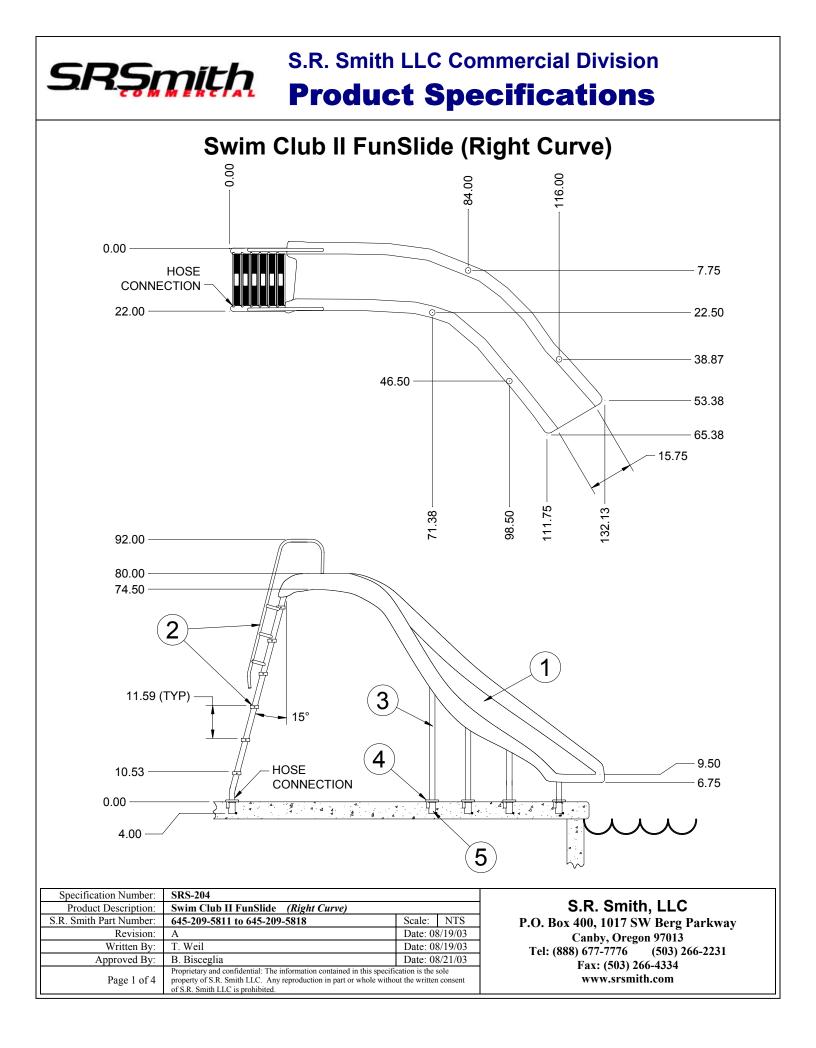

### **Specifications:**

1

**Runway:** The slide runway is made from a thick, durable, vacuum formed acrylic tray. The underside of the runway is reinforced with formed acrylic channels to keep the slide shape. A water delivery system provides a constant, substantial water flow from the top of the runway and is designed to be connected to a standard U.S. outdoor faucet.

5

Ladder and Handrail Assembly: The two (2) ladder posts are made from 1.90" O.D. x .065 wall (48.3mm x 1.65) polished type 316L stainless steel. The ladder is inclined 15° off vertical for ease of climbing. The upper handrail is made from 1.00" O.D. x .065 wall (25.4mm x 1.65) 316L stainless steel. Six (6) steps are mounted to the frame. The steps are constructed of polished 304 stainless steel with nominal dimensions of 3" x 20 (76.2mm x 508). The step frames have replaceable, black, non-skid tread inserts.

Legs: The legs are made from 1.90" O.D. x .065 wall (48.3mm x 1.65) polished type 316L stainless steel tube and are designed to bolt straight into the runway.

**Escutcheon:** (p/n EP-100F) The round escutcheon plate is 4.5" (114.3mm) in dia. and is stamped of .023" (58mm) polished, type 304 stainless steel.

Anchor Assembly (Sold Separately) (p/n AS-100B, see spec sheet for SRS-908): These 4" deep anchor sockets are bronze castings. They are intended for heavy-duty commercial use and fixtures secure by means of a wedge assembly. A 1/4-20 UNC brass grounding screw is included. Alternative anchor assemblies include p/n IAS-100 (see spec sheet for SRS-913).