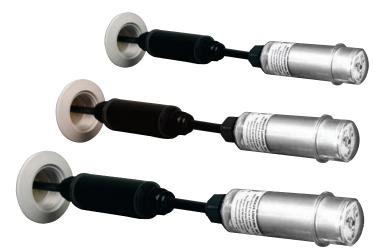

## **melody Blanco** Underwater White Light

No Niche No Bonding or Grounding Energy Efficient LED Technology

## The **melody Blanco** has set a NEW standard for LED underwater lighting.

Simple, Refined, Powerful.

The new white light Blanco is designed around the popular savi Melody color underwater LED light and like the Melody, Blanco also requires:

No Niche No Bonding No Grounding

## **4x Brighter** than RGB LED white light! **Over 900 Lumens!**

The Blanco delivers a bright daylight white, the optimal illumination for pools and spas.

Each Blanco uses only 10 Watts! PX100 PX300 Part Number **Description** melody Blanco **MB-100 Underwater White Light** 100 ' Cord melody Blanco **MB-150** Underwater White Light 150 'Cord 180 Degree **Beam Spread** for complete coverage