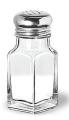

## THE SECRET'S IN THE CELL

The AquaPure system utilizes proprietary titanium plates, coated with precious metals, to convert salt to natural chlorine. AquaPure has an automatic "self cleaning" feature which ensures consistent operation and extends the life of the cell.