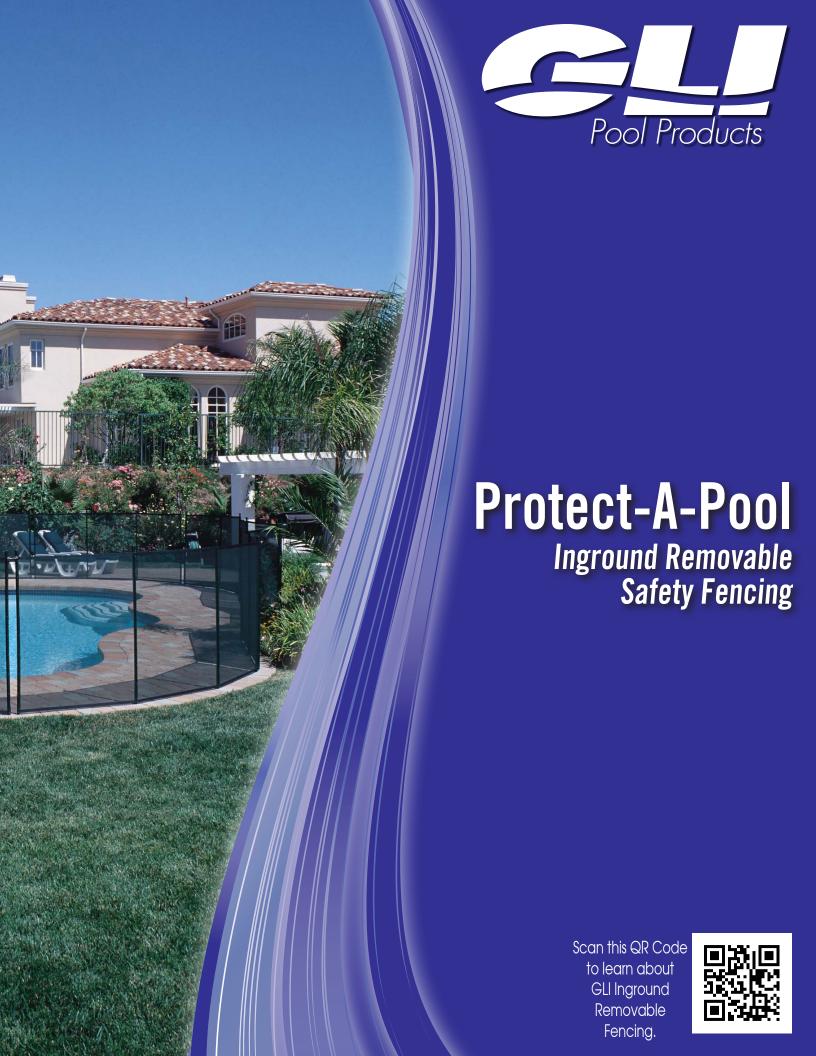

There has never been an easier way to make your pool safe from unwanted intrusion of children, pets or stray animals. And our patent-pending pole design can withstand over 200 lbs. of pressure! Stronger than the competition! Available in designer black - in 4 ft. and 5ft. heights and 10 ft. adjustable lengths.

Transparent panels are climb resistant!

Sturdy yet inconspicuous panels keep infants, pets and toys where they're supposed to be. Fence sections come in 10 ft. adjustable lengths.

Modular design for easy installation!