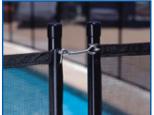

Sections install quickly and easily for the doit-yourselfer or the professional. Only requires drilling 5/8" hole in deck. No specialized coring equipment is necessary.

Sections latch together quickly.

It takes only seconds for an adult to unlatch a panel for access to the swimming pool.

Stainless steel hardware won't rust!

Patent pending Polylum poles fit into insulated deck sleeves simply and securely for strength and durability.