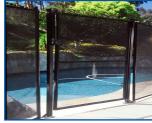

## FOR A SAFE AND BEAUTIFUL POOL!

- Removes and reinstalls in minutes.
- Climb resistant surface no toeholds or fingerholds.
- Durable baked-on TGIC powder-coat finish.
- Stainless steal screws and hardware.
- Ideally suited for any environment.
- Meets or exceeds ASTM F 2286-05 for removable mesh fencing for swimming pools, hot tubs and spas.
- Five-year limited warranty.

There has never been an easier way to make your pool safe from unwanted intrusion of children, pets or stray animals. And our patent-pending pole design can withstand over 200 lbs. of pressure! Stronger than the competition! Available in designer black - in 4 ft. and 5ft. heights and 10 ft. adjustable lengths.

Transparent panels are climb resistant!

Sturdy yet inconspicuous panels keep infants, pets and toys where they're supposed to be. Fence sections come in 10 ft. adjustable lengths.

Modular design for easy installation!