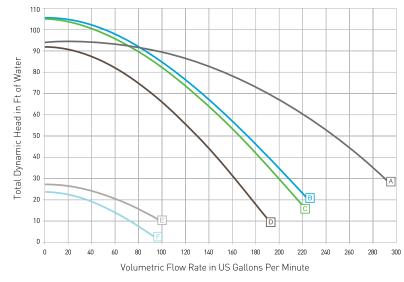

#### **PERFORMANCE CURVES**

| Performance<br>Curve | Model   | Description                          |
|----------------------|---------|--------------------------------------|
| A                    | XFE-20  | 5 HP, High Efficiency                |
| Α                    | XFJ-20  | 5 HP, 3-Phase, ODP Motor             |
| A                    | XFK-20  | 5 HP, 3-Phase, TEFC Motor            |
| В                    | XFE-12  | 3 HP, High Efficiency                |
| С                    | XF-12   | 3 HP, Standard Efficiency            |
| B,E                  | XFDS-12 | 3 HP, 2-Speed                        |
| В                    | XFJ-12  | 3 HP, 3-Phase, ODP Motor             |
| В                    | XFK-12  | 3 HP, 3-Phase, TEFC Motor            |
| D                    | XFE-8   | 2 HP, High Efficiency                |
| D                    | XF-8    | 2 HP, Standard Efficiency            |
| D,F                  | XFDS-8  | 2 HP, 2-Speed                        |
| D                    | XFE-30  | 2.5 HP, High Efficiency, Uprated     |
| D                    | XF-30   | 2.5 HP, Standard Efficiency, Uprated |
| D,F                  | XFDS-30 | 2.5 HP, 2-Speed, Uprated             |
| D                    | XFJ-8   | 2 HP, 3-Phase, ODP Motor             |
| D                    | XFK-8   | 2 HP, 3-Phase, TEFC Motor            |