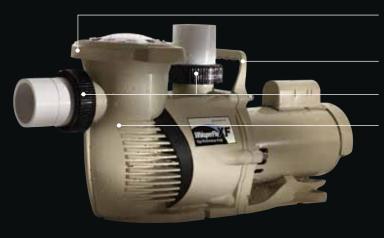

Extra-large basket needs less emptying; smooth surface allows easy debris removal

Proprietary hydraulic isolator satisfies the competing priorities of smooth priming and optimally efficient operation

#### **HIGH CAPACITY MEETS HIGH EFFICIENCY**

NEW union connectors included connects directly to 2.5" or 3" plumbing

With half a century's worth of dependable service to their credit, Pentair® pumps have been the first choice for over two million pool owners. Now the new WhisperFloXF pump—the most powerful and energy-efficient WhisperFlo pump in Pentair history continues the tradition of installer-friendly design and hassle-free service life.

- New union connectors included—connects directly to 2.5" or 3" plumbing.
- Drop-in replacement for all WhisperFlo pump models. Simple replacement for Challenger<sup>®</sup> High Pressure and High Flow Pumps.\*
- See-through lid makes basket inspection fast and easy.
- User-friendly Cam and Ramp<sup>™</sup> Lid removes easily and locks in place quickly with a quarter-turn.
- External port threads and included tool-free unions require only hand tightening for a perfect fit.
- Easy-carry handle is a back-saver at the equipment pad.

### WHISPERFLOXF® HIGH PERFORMANCE PUMP

- Cam and Ramp<sup>™</sup> Lid makes inspection and cleaning simple and quick
- Built-in handle for easy installation
- New 2.5" or 3" union connectors included
- Oversized strainer basket extends time between cleanings