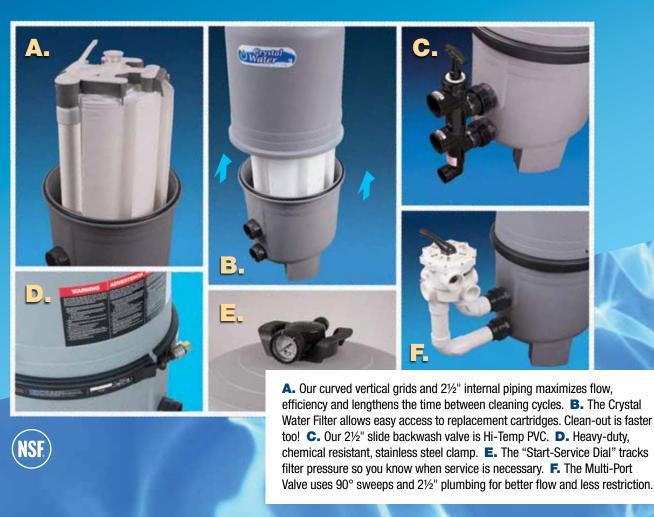

## FEATURES:

- 2 ½" Internal piping (largest in the industry) minimizes restrictions and improves water flow.
- Comes with 2" and 1.5" reducer for plumbing versatility.
- Curved vertical grids give maximum filter surface area for more dirt capture and extends time between cleaning cycles.
- State-of-the-art internal design provides greater and more efficient filtration.
- Chemical resistant fiberglass reinforced polypropylene tank for exceptional strength and long life.
- · Heavy-duty, chemical resistant, stainless steel clamp.

## **Plumbing Choices:**

The Crystal Water Filters' 2  $\frac{1}{2}$ " internals and 2  $\frac{1}{2}$ " slide backwash valve may be reduced for 2" or 1  $\frac{1}{2}$ " piping. The filter will still run more efficiently and quieter than a 2" filter because of less restriction.