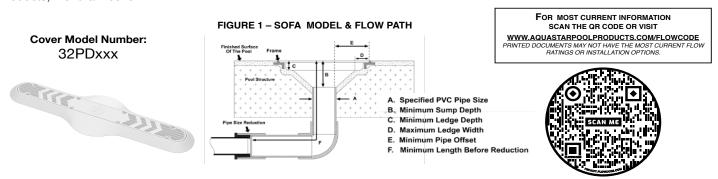

## VGBA-2017 PRODUCT SPECIFICATIONS

Suction Outlet Fitting Assembly (SOFA)

VGBA-2017 Flow Ratings, Sump Dimensions, Sump Flow Path Zone, and Head Loss Curves

**DIRECTIONS:** Please follow the SOFA specific flow rates, sump specifications, and flow path zone information below. The installation must conform to these minimum/maximum requirements including the SOFA dimension defined in Figure 1. The flow path zone is defined by dimensions A through E. Please write the Cover Model Number, orientation, and SOFA Model Flow Rating on the *VGBA DRAIN COVER IDENTIFICATION INFORMATION* label that comes with each AquaStar Pool Products, Inc. drain cover.

| SOFA Model No.                         | Pipe Size<br>(Nominal) | Pipe Depth<br>(Minimum) | Orientation<br>(Wall / Floor) | Flow Rating<br>(GPM) | Head Loss<br>Curve |
|----------------------------------------|------------------------|-------------------------|-------------------------------|----------------------|--------------------|
| 32PD-32f_A-1.5_B0_C1.25_D.32_E.62_F16  | 1.5" (b)               | 0"                      | Floor (f)                     | 76                   | А                  |
| 32PD-32f_A-2b_B0_C1.25_D.32_E.62_F16   | 2" (b)                 | 0"                      | Floor (f)                     | 105                  | В                  |
| 32PD-32f_A-2.5b_B0_C1.25_D.32_E.62_F16 | 2.5" (b)               | 0"                      | Floor (f)                     | 110                  | С                  |
| 32PD-32w_A-1.5b_B0_C1.25_D.32_E.62_F16 | 1.5" (b)               | 0"                      | Wall (w)                      | 76                   | D                  |
| 32PD-32w_A-2b_B0_C1.25_D.32_E.62_F16   | 2" (b)                 | 0"                      | Wall (w)                      | 105                  | Е                  |

Note 1: "SOFA Model No" nomenclature; bottom pipe = (b), side pipe = (s). See Fig 1 for capital letters A through E

Note 2: Head loss in Hg is measured 16 to 24 inches from the finish surface of the pool. Reference Fig 1 dimension F.

Note 3: All 32PD SOFA Models require the use of the 32" Propeller Sump, PN: 32PDSxxx.

Note 4: The drain cover PN: 32CDPHNFxxx is also used for SOFA Models, 32CDPHxxx and 32CDPHFRxxx. Those SOFA Models do not use sump PN: 32PDSxxx.