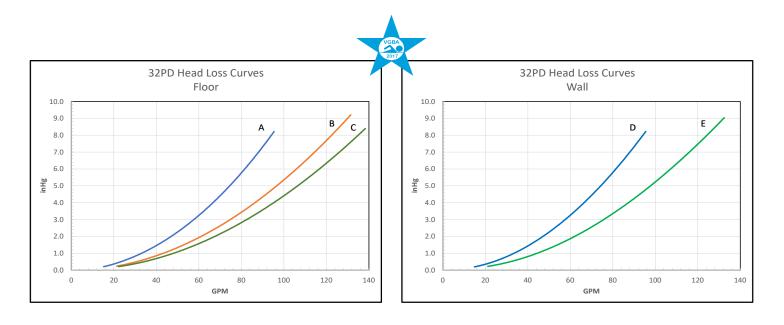

| SOFA Model No.                         | Pipe Size<br>(Nominal) | Pipe Depth<br>(Minimum) | Orientation<br>(Wall / Floor) | Flow Rating<br>(GPM) | Head Loss<br>Curve |
|----------------------------------------|------------------------|-------------------------|-------------------------------|----------------------|--------------------|
| 32PD-32f_A-1.5_B0_C1.25_D.32_E.62_F16  | 1.5" (b)               | 0"                      | Floor (f)                     | 76                   | А                  |
| 32PD-32f_A-2b_B0_C1.25_D.32_E.62_F16   | 2" (b)                 | 0"                      | Floor (f)                     | 105                  | В                  |
| 32PD-32f_A-2.5b_B0_C1.25_D.32_E.62_F16 | 2.5" (b)               | 0"                      | Floor (f)                     | 110                  | С                  |
| 32PD-32w_A-1.5b_B0_C1.25_D.32_E.62_F16 | 1.5" (b)               | 0"                      | Wall (w)                      | 76                   | D                  |
| 32PD-32w_A-2b_B0_C1.25_D.32_E.62_F16   | 2" (b)                 | 0"                      | Wall (w)                      | 105                  | Е                  |

Note 1: "SOFA Model No" nomenclature; bottom pipe = (b), side pipe = (s). See Fig 1 for capital letters A through E

Note 2: Head loss in Hg is measured 16 to 24 inches from the finish surface of the pool. Reference Fig 1 dimension F.