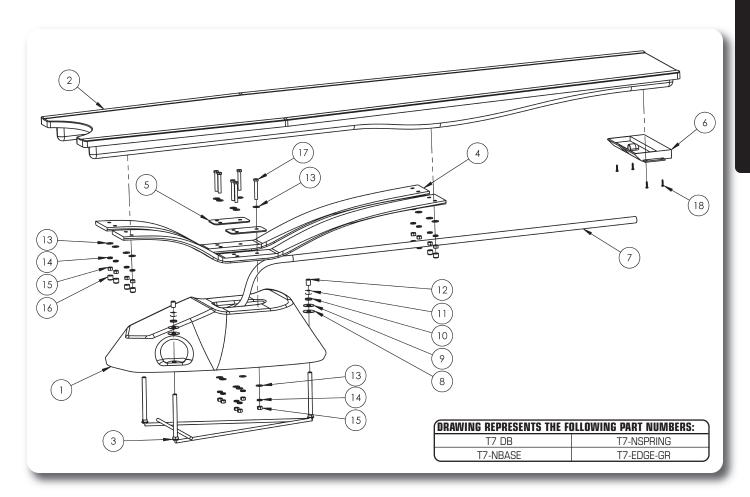

# T7 DIVING SYSTEM (T7 DB, T7-NBASE, T7-NSPRING):

|        |                                |                                     |        | KITS – QTY. COUNTS |         |     |  |
|--------|--------------------------------|-------------------------------------|--------|--------------------|---------|-----|--|
| ITEM # | COMPONENT                      | DESCRIPTION                         | T7-NBK | T7-102-SS          | EDGE-SP | N/A |  |
| 1      | T7-NBASE-(color code)          | NO STEP T7 BASE                     |        |                    |         | 1   |  |
| 2      | T7-DB-(color code)             | 7' T7 DIVING BOARD                  |        |                    |         | 1   |  |
| 3      | T7-NJIG                        | 3 BOLT T7 NO STEP BASE JIG          |        |                    |         | 1   |  |
| 4      | T7-NSPRING-(color)             | T7 NBASE SPRINGS (pair)             |        |                    |         | 1   |  |
| 5      | SPRING PAD (factory installed) | T7 NSPRING PAD                      |        |                    |         | 2   |  |
| 6      | T7-EDGE-GR (F-GR) / (L-GR)     | OPTIONAL EDGEWATER ASSEMBLY         |        |                    |         | 1   |  |
| 7      | H-1/2 SPA HOSE                 | 1/2" PVC FLEX SPA HOSE GRAY         |        |                    |         | 1   |  |
| 8      | H-1/2 NYLON WAS                | 1/2" FLAT NYLON WASHER              | 3      |                    |         |     |  |
| 9      | H-SS 1/2 F WAS                 | 1/2" SS FLAT WASHER                 | 3      |                    |         |     |  |
| 10     | H-SS 1/2 LOC WA                | 1/2" SS LOCK WASHER                 | 3      |                    |         |     |  |
| 11     | H-SS 1/2 H NUT                 | 1/2" SS HEX NUT                     | 3      |                    |         |     |  |
| 12     | H-1-1/2 WHT CAP                | .750 X 1-1/2 WHITE UV NUT CAP       | 3      |                    |         |     |  |
| 13     | H-SS 3/8 FLT WA                | 3/8" SS FLAT WASHER                 |        | 8                  | 12      |     |  |
| 14     | H-SS 3/8 LOC WA                | 3/8" SS LOCK WASHER                 |        | 8                  | 6       |     |  |
| 15     | H-SS 3/8 F NUT                 | 3/8" SS FINISH HEX NUT              |        | 8                  | 6       |     |  |
| 16     | H562 X .390 CAP                | .553 X 1/2" GRAY PROTECTIVE CAP     |        | 8                  |         |     |  |
| 17     | H-SS 3/8 X 2-1/2               | 3/8" X 2-1/2" HEX HEAD BOLT SS      |        |                    | 6       |     |  |
| 18     | H-SS #8 X 3/4                  | SS 8 X 3/4" PAN HEAD PHILLIPS SCREW |        |                    |         | 4   |  |

## **NOTES:**

The T7 diving board, base, and springs must be used together and cannot be used separately in any other configuration.

<sup>\*</sup> Part #T7-NBASE comes WITH jig.