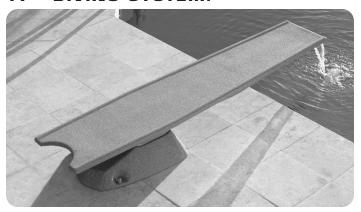

#### **FEATURES:**

- Unique 7' Diving Board Can Be Installed on Type I and Larger Diving Pools
- Optional 10.25" Board Fall Waterfall Available - Runs on as Little as 450 GPH (7.5 GPM) - Sold Separately
- 2 Optional Lighting Features Available -LED or Fiber Optic - Sold Separately
- Advanced Composite Materials
- Weight Limit = 300 lbs.
- Variety of Earth Tones & Gray Colors Available
- Multiple Patents Pending
- Suitable for Use With Salt Systems
- Matching Products: BYOS & Pool/Spa Table