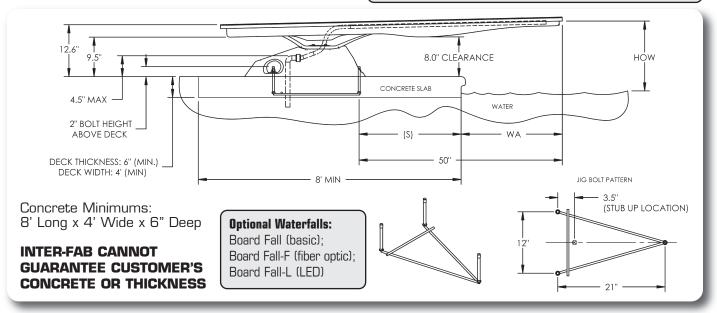

### T7 CUSTOM COLORS:

Mont Blanc: -54; Pebble: -55; Fashion Gray: -56; and Cappuccino: -57

(add custom color code behind board/base part #)

| T7 DIVE<br>STAND      | NOMINAL<br>BOARD<br>LENGTH | ANSI/<br>NSPI-5<br>POOL<br>Type | DISTANCE FROM<br>WATER'S EDGE TO<br>FORWARD JIG BOLT<br>(S) * | DISTANCE FROM<br>WATER END OF<br>BOARD TO FORWARD<br>JIG BOLT | MIN. OVERHANG POINT A TO POINT W +/- 3" ** | MAX HEIGHT OF<br>Board over<br>Water<br>(How) |
|-----------------------|----------------------------|---------------------------------|---------------------------------------------------------------|---------------------------------------------------------------|--------------------------------------------|-----------------------------------------------|
| ONLY T7               | 7' T7 ONLY                 | I                               | 31"                                                           | 50"                                                           | 18"                                        | 20"                                           |
| DIVING                | 7' T7 ONLY                 | II                              | 31"                                                           | 50"                                                           | 18"                                        | 20'                                           |
| BOARD CAN BE UTILIZED | 7' T7 ONLY                 | III                             | 25"                                                           | 50"                                                           | 24"                                        | 26"                                           |
| ON T7 DIVE            | 7' T7 ONLY                 | IV                              | 19"                                                           | 50"                                                           | 30"                                        | 30"                                           |
| STAND                 | 7' T7 ONLY                 | V                               | 13"                                                           | 50"                                                           | 36"                                        | 40"                                           |

**MUST BE INSTALLED ON TYPE I POOL OR GREATER** 

**IMPORTANT:** THESE DIMENSIONS ARE ACCURATE ONLY FOR VERTICAL POOL WALLS, **TYPICALLY GUNITE CONSTRUCTION**, WITH LESS THAN A 3' RADIUS TO THE POOL FLOOR.

DUE TO THE VARYING SIZES OF OTHER POOLS, **TYPICALLY VINYL LINER CONSTRUCTION**, PLEASE CONTACT CUSTOMER SERVICE FOR PROPER JIG PLACEMENT. **1-800-737-5386** 