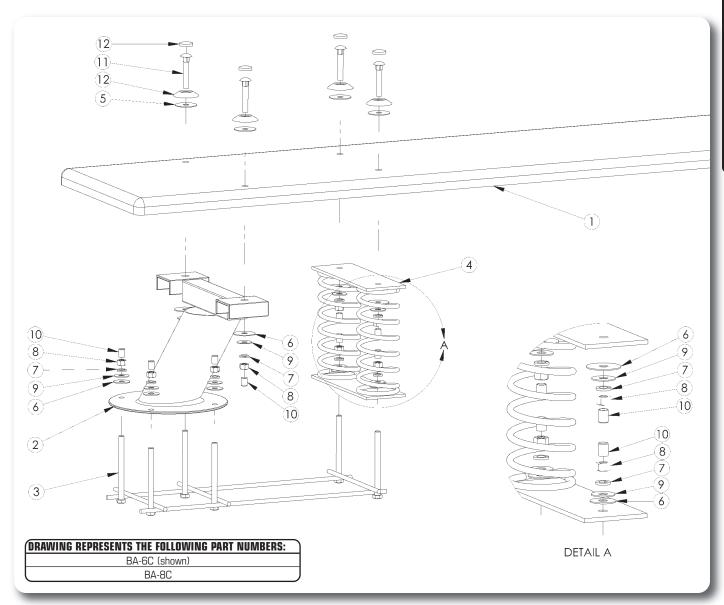

## BAJA JUMP STAND (BA-6C):

|        |                 |                                                       |      | KITS – QTY. COUNTS |       |      |      |       |  |
|--------|-----------------|-------------------------------------------------------|------|--------------------|-------|------|------|-------|--|
| ITEM # | COMPONENT       | DESCRIPTION                                           | BA-B | BA-BK              | BA-J6 | BA-M | BA-S | BA-SM |  |
| 1      | BA6WW           | 6' Baja Jump Board White w/ White Top Tread & Hdw Kit |      |                    |       |      |      |       |  |
| 2      | BA-B            | Baja Base                                             | 1    |                    |       |      |      |       |  |
| 3      | BA-J6           | 6' Baja Jig                                           |      |                    | 1     |      |      |       |  |
| 4      | BA-S            | Baja Dual Coil Spring                                 |      |                    |       |      | 1    |       |  |
| 5      | H-1/2 BLK WASH  | 1/2 x 2" Black Rubber Washer                          |      |                    |       | 4    |      |       |  |
| 6      | H-1/2 NYLON WAS | 1/2" Flat Washer Nylon                                |      | 4                  |       | 4    |      | 2     |  |
| 7      | H-SS 1/2 LOC WA | 1/2 Lock Washer S.S.                                  |      | 4                  |       | 4    |      | 2     |  |
| 8      | H-SS 1/2 H NUT  | 1/2"- 13 Hex Finish Nut S.S.                          |      | 4                  |       | 4    |      | 2     |  |
| 9      | H-SS 1/2 F WAS  | 1/2 USS Flat Washer S.S.                              |      | 4                  |       | 4    |      | 2     |  |
| 10     | H-1-1/2 WHT CAP | .750 x 1-1/2 White UV Nut Cap                         |      | 4                  |       | 4    |      | 2     |  |
| 11     | H-SS 3 C BOLT   | 1/2-13 x 3" Carriage Bolt S.S.                        |      |                    |       | 4    |      |       |  |
| 12     | H-WHT WAS/CAP   | I.F. White Washer Cap                                 |      |                    |       | 4    |      |       |  |

<sup>\*</sup> not pictured

#### **NOTES:**

BA6WW diving board shown in exploded view for illustration purposes. Must be purchased separately.