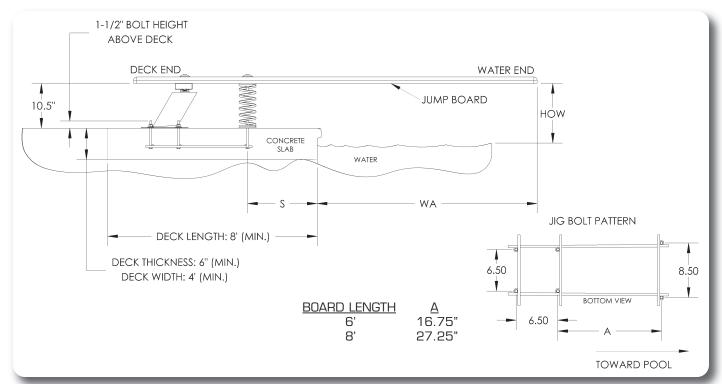

# **IMPORTANT:**

THESE DIMENSIONS ARE ACCURATE ONLY FOR VERTICAL POOL WALLS, **TYPICALLY GUNITE CONSTRUCTION**, WITH LESS THAN A 3' RADIUS TO THE POOL FLOOR.

DUE TO THE VARYING SIZES OF OTHER POOLS, TYPICALLY VINYL LINER CONSTRUCTION, PLEASE CONTACT CUSTOMER SERVICE FOR PROPER JIG PLACEMENT.

1-800-737-5386

| BAJA<br>Part # | NOMINAL<br>BOARD<br>LENGTH | ANSI/<br>NSPI-5<br>POOL<br>TYPE | DISTANCE FROM<br>WATER'S EDGE TO<br>FORWARD JIG BOLT<br>(S) | DISTANCE FROM<br>END OF BOARD TO<br>FORWARD JIG BOLT | MIN.<br>OVERHANG<br>PLUS OR<br>MINUS 3"<br>(WA) | MAX HEIGHT<br>OF BOARD<br>ABOVE<br>WATER<br>(HOW) |  |  |  |
|----------------|----------------------------|---------------------------------|-------------------------------------------------------------|------------------------------------------------------|-------------------------------------------------|---------------------------------------------------|--|--|--|
| BA-6C          | 6'                         | I                               | 25"                                                         | 43"                                                  | 18"                                             | 20"                                               |  |  |  |
| BA-6C          | 6'                         | II                              | 25"                                                         | 43"                                                  | 18"                                             | 20"                                               |  |  |  |
| BA-6C          | 6'                         | III                             | 19"                                                         | 43"                                                  | 24"                                             | 26"                                               |  |  |  |
| BA-6C          | 6'                         | IV                              | 13"                                                         | 43"                                                  | 30"                                             | 30"                                               |  |  |  |
| BA-6C          | 6'                         | V                               | 7"                                                          | 43"                                                  | 36"                                             | 40"                                               |  |  |  |
| BA-8C          | 8'                         | I                               | Cannot put 8' Jump Board on Type I pool                     |                                                      |                                                 |                                                   |  |  |  |
| BA-8C          | 8'                         | II                              | Cannot put 8' Jump Board on Type II pool                    |                                                      |                                                 |                                                   |  |  |  |
| BA-8C          | 8'                         | III                             | 32"                                                         | 63.75"                                               | 24"                                             | 26"                                               |  |  |  |
| BA-8C          | 8'                         | IV                              | 26"                                                         | 63.75"                                               | 30"                                             | 30"                                               |  |  |  |
| BA-8C          | 8'                         | V                               | 20"                                                         | 63.75"                                               | 36"                                             | 40"                                               |  |  |  |