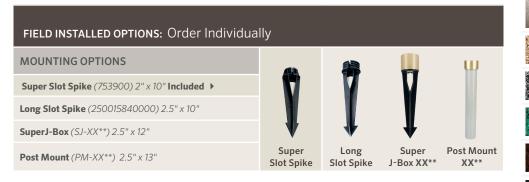

The BD includes your choice of lamp, riser size, and finish. All BD path lights come standard with the Super Slot Spike. Field Installed Options must be ordered separately and will come in a separate box.