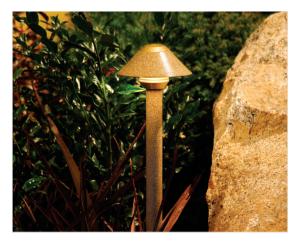

#### Harvest of Light

Recreate the glow of the sunset with low voltage lighting. This can create beautiful scenery, while still establishing boundaries. As night falls, create simple and elegant effects with the use of strategically placed luminaries. While darkness move in gradually, your lighting will fill your garden with life and warmth. With the right landscape lighting, private and intimate garden settings will stay just that. There is no need to overpower the scene with light. Distribute your light evenly, highlighting your gardens strengths and downplaying its weaknesses.