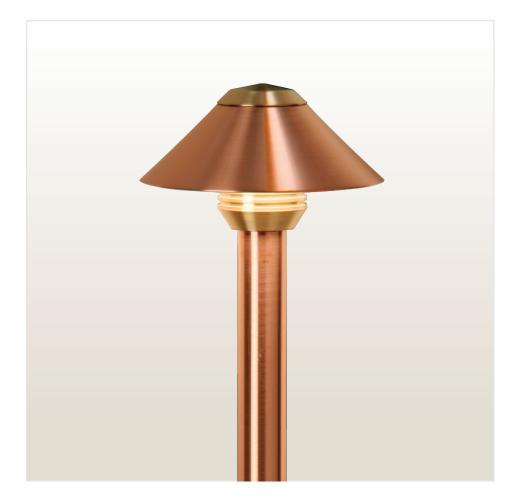

## DEPENDABLE, DURABLE, PRACTICAL

Don't let its size fool you: the strength of the BD will demand respect. Owners of small scale landscapes and planters will find this remarkable luminaire essential. It is a perfect example of how to do more with less.

Compare our path lights with any other and you will see whose quality of materials, precision of fit and consistency of finishing stands out above the rest.

This model is perfect for coastal exposures or areas where irrigation water contains high levels of mineral or caustic salts.

For conversion to lumens: Multiply footcandles x 10. See FX glossary for a full description of fc and lumens.

Note: Only the copper portions of the Pathlights are powdercoated. The brass pieces remain natural.