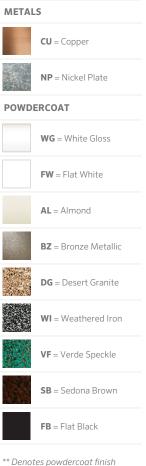

#### ORDERING INFORMATION

# **BD:** Path Light

| FACTORY INSTALLED OPTIONS: Order 1 + 2 + 3 + 4 |                               |                        |                           |  |  |  |
|------------------------------------------------|-------------------------------|------------------------|---------------------------|--|--|--|
| FIXTURE CODE                                   | LAMP CODE                     | RISER CODE             | FINISH OPTIONS            |  |  |  |
| 1 BD                                           | <b>2 10</b> (10,000 Hr Xenon) | <b>3</b> 8R (8" Riser) | <b>4</b> xx               |  |  |  |
|                                                | <b>15</b> (10,000 Hr Xenon)   | <b>12R</b> (12" Riser) | (see options<br>to right) |  |  |  |
|                                                | <b>20</b> (5,000 Hr Xenon)    | <b>18R</b> (18" Riser) |                           |  |  |  |
|                                                | <b>10H</b> (2,000 Hr Halogen) | <b>24R</b> (24" Riser) |                           |  |  |  |
|                                                | <b>20H</b> (2,000 Hr Halogen) | <b>36R</b> (36" Riser) |                           |  |  |  |

EXAMPLE: BD-10-18R-SB = BD - 10 W Xenon - 18" Riser - Sedona Brown Finish **PM-BS** = PM in Natural Brass

| PHOTOMETRICS:                     |                  |          |       |       |  |  |  |
|-----------------------------------|------------------|----------|-------|-------|--|--|--|
| SPACING FOR MINIMUM FOOTCANDLE    | 14' Footcandles: |          |       |       |  |  |  |
| ILLUMINATION ON LEVEL GROUND.     | 12'              | DISTANCE | BD-10 | BD-20 |  |  |  |
| COL AN THORE A HOLE               | 10'              | 2'       | 1.7   | 2.6   |  |  |  |
|                                   |                  | 4'       | .31   | .57   |  |  |  |
|                                   | 8'               | 6'       | .10   | .13   |  |  |  |
|                                   | 6'               | 8'       | .04   | .05   |  |  |  |
|                                   | 4'               | 10'      | .02   | .03   |  |  |  |
| Note: 1fc for commercial projects | 2'               | 12'      | .01   | .02   |  |  |  |
| .3fc for residential projects     |                  | 14'      | 0     | .01   |  |  |  |
|                                   |                  |          |       |       |  |  |  |