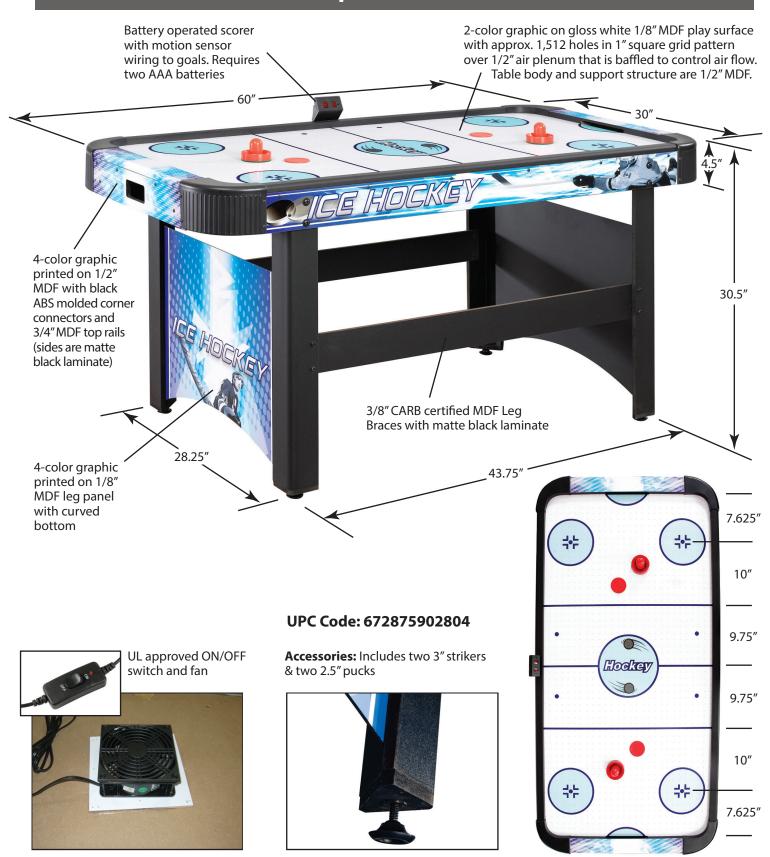

## FACE-OFF 5' AIR HOCKEY TABLE - NG1009H Spec Sheet

Securely mounted 5 blade axial fan AC120V 50/60 Hz 0.28A 24W 2P w/a min. 6.5" square mounting board.

1.5" dia. leg levelers on 1/2" MDF 3" x 3" leg, reinforced w/ triangular 1/2" MDF base

Tabletop graphic markings measurements - Inside playfield dims: 27.25" W x 54.75" L