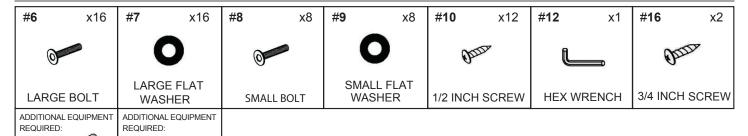

evelers on 1/2" MDF 3" x 3" leg, reinforced w/ triangular 1/2" MDF base

Tabletop graphic markings measurements - Inside playfield dims: 27.25" W x 54.75" L

## FACE-OFF 5' AIR HOCKEY TABLE - NG1009H **Spec Sheet**







#14 NGP5070 2.875" Dia. **ABS Plastic** w/ Felt Pad

STRIKER x2

PHILLIPS HEAD

**SCREWDRIVER** 

#15 NGP5071 2.5" Dia. x 1/8" (A & B wires: **ABS Plastic** 

PUCK x2

AAA BATTERY

per goal)

**SCORER** SENSOR WIRE

1 wire set

#18 NGP50801

5 Blade Axial Fan Pre-installed on **Table Body** 

**BLOWER MOTOR** 

#11 NGP54976 3.125" x 3.625" x 1.5", 2 AAA bats.

> **ELECTRONIC** SCORER x1

#13 NGP54977 1.5" Dia. x 1.75" ABS & Metal



LEG LEVELER x4

All dimensions given are approx. and represent the size at the widest point of that dimension.

## HARDWARE PACK - NGP54975