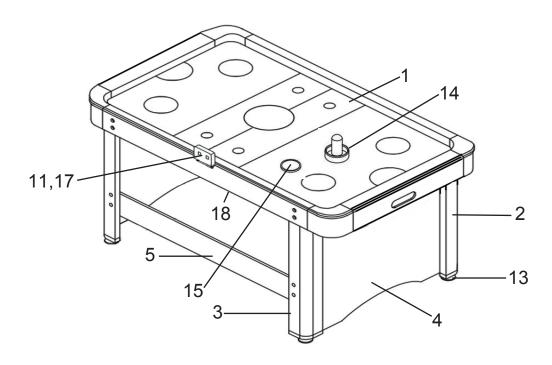

#11 NGP54976 3.125" x 3.625" x 1.5", 2 AAA bats.

> **ELECTRONIC** SCORER x1

#13 NGP54977 1.5" Dia. x 1.75" ABS & Metal

LEG LEVELER x4

All dimensions given are approx. and represent the size at the widest point of that dimension.