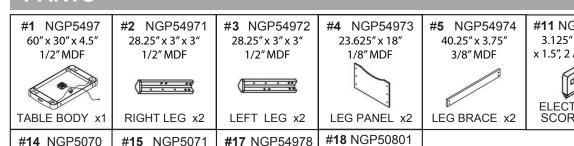

## FACE-OFF 5' AIR HOCKEY TABLE - NG1009H **Spec Sheet**

#14 NGP5070 2.875" Dia. **ABS Plastic** w/ Felt Pad

STRIKER x2

PHILLIPS HEAD

**SCREWDRIVER** 

#15 NGP5071 2.5" Dia. x 1/8" (A & B wires: **ABS Plastic** 

PUCK x2

AAA BATTERY

per goal)

**SCORER** SENSOR WIRE

1 wire set

#18 NGP50801

5 Blade Axial Fan Pre-installed on **Table Body** 

**BLOWER MOTOR** 

#11 NGP54976 3.125" x 3.625" x 1.5", 2 AAA bats.

> **ELECTRONIC** SCORER x1

#13 NGP54977 1.5" Dia. x 1.75" ABS & Metal

LEG LEVELER x4

All dimensions given are approx. and represent the size at the widest point of that dimension.