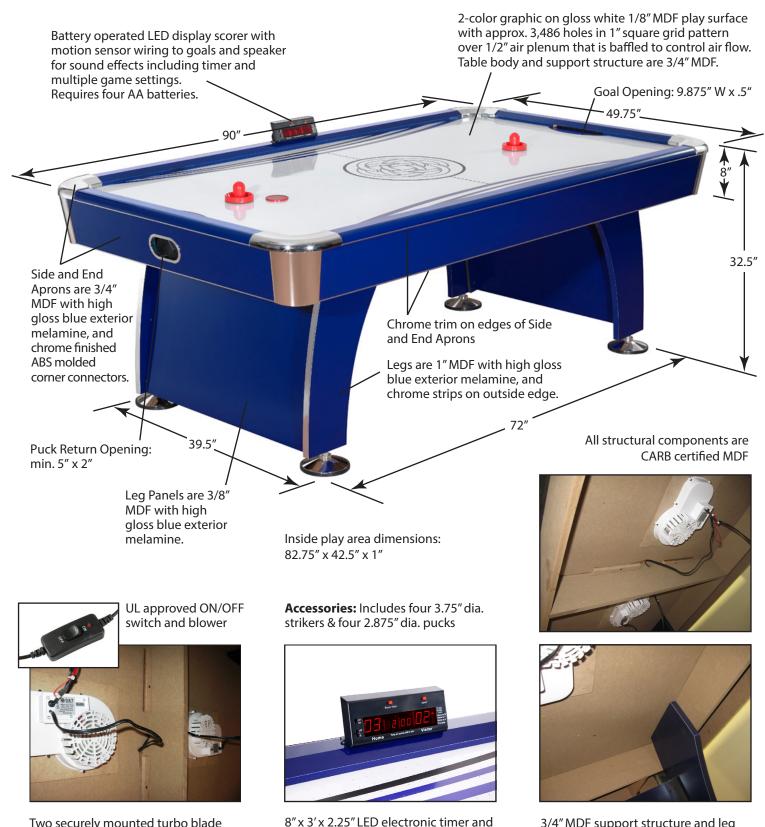

## PHANTOM 7.5' AIR HOCKEY TABLE - NG1038H Spec Sheet

## UPC Code: 672875903146

Two securely mounted turbo blade blowers, AC120V 60 Hz 0.31A, with a min. 9" x 12" mounting boards.

scoring system with multiple game options. Requires 4 AA batteries.

3/4" MDF support structure and leg attachment method.

## PARTS

| #1 NGP5849<br>90" x 49.75" x 8"<br>1/2" MDF | #2 NGP5850<br>28.25" x 11"<br>1" MDF                         | #3 NGP5851<br>28.25" x 11"<br>1" MDF        | #4 NGP5852<br>32.75" x 20.625"<br>3/8" MDF     | #8 NGP5854<br>8" x 3" x 2.25",<br>4 AA batteries reqd. | # <b>9</b> NGP5774<br>2.875" Dia. x 1/8"<br>ABS Plastic | #10 NGP5773<br>3.75" Dia. x 2.5" H<br>ABS Plastic |
|---------------------------------------------|--------------------------------------------------------------|---------------------------------------------|------------------------------------------------|--------------------------------------------------------|---------------------------------------------------------|---------------------------------------------------|
|                                             |                                                              |                                             |                                                |                                                        |                                                         | w/ Felt Pad                                       |
| TABLE BODY x1                               | LEFT LEG x2                                                  | RIGHT LEG x2                                | LEG PANEL x2                                   | ELECTRONIC<br>SCORER x1                                | PUCK x4                                                 | STRIKER x4                                        |
| #11 NGP5855<br>6" Dia. x 2"<br>ABS & Metal  | <b>#1</b> NGP5764<br>Two<br>AC 120V Blowers<br>Pre-installed | #14 NGP58541<br>(A & B wires:<br>1 wire set | All dimensions given are approx. and represent |                                                        |                                                         |                                                   |
| LEG LEVELER x4                              | on Table Body                                                | per goal)<br>SCORER<br>SENSOR WIRE          | the size at the widest point of that dimension |                                                        |                                                         |                                                   |