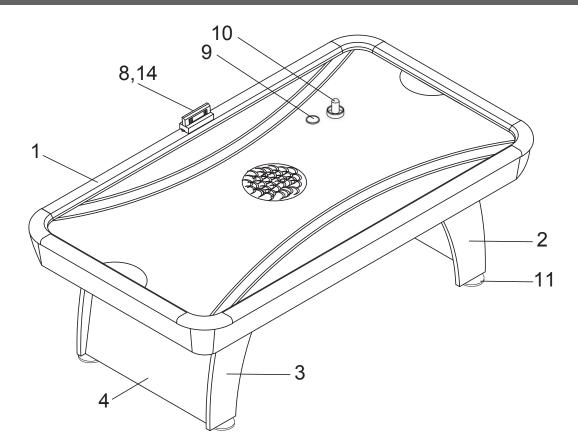

## PARTS

| #1 NGP5849<br>90" x 49.75" x 8"<br>1/2" MDF | #2 NGP5850<br>28.25" x 11"<br>1" MDF                         | #3 NGP5851<br>28.25" x 11"<br>1" MDF        | #4 NGP5852<br>32.75" x 20.625"<br>3/8" MDF     | #8 NGP5854<br>8" x 3" x 2.25",<br>4 AA batteries reqd. | # <b>9</b> NGP5774<br>2.875" Dia. x 1/8"<br>ABS Plastic | #10 NGP5773<br>3.75" Dia. x 2.5" H<br>ABS Plastic |
|---------------------------------------------|--------------------------------------------------------------|---------------------------------------------|------------------------------------------------|--------------------------------------------------------|---------------------------------------------------------|---------------------------------------------------|
|                                             |                                                              |                                             |                                                |                                                        |                                                         | w/ Felt Pad                                       |
| TABLE BODY x1                               | LEFT LEG x2                                                  | RIGHT LEG x2                                | LEG PANEL x2                                   | ELECTRONIC<br>SCORER x1                                | PUCK x4                                                 | STRIKER x4                                        |
| #11 NGP5855<br>6" Dia. x 2"<br>ABS & Metal  | <b>#1</b> NGP5764<br>Two<br>AC 120V Blowers<br>Pre-installed | #14 NGP58541<br>(A & B wires:<br>1 wire set | All dimensions given are approx. and represent |                                                        |                                                         |                                                   |
| LEG LEVELER x4                              | on Table Body                                                | per goal)<br>SCORER<br>SENSOR WIRE          | the size at the widest point of that dimension |                                                        |                                                         |                                                   |

HARDWARE PACK - NGP5853 (sealed in individual numbered poly bags and then bagged as set) #12 #5 x12 #6 x12 #7 x2 x1 #13 x12 ADDITIONAL EQUIPMENT REQUIRED: Opinios (ALLER PHILLIPS HEAD FLAT WASHER 1-3/4" SCREW 1/2" SCREW HEX WRENCH BOLTS SCREWDRIVER