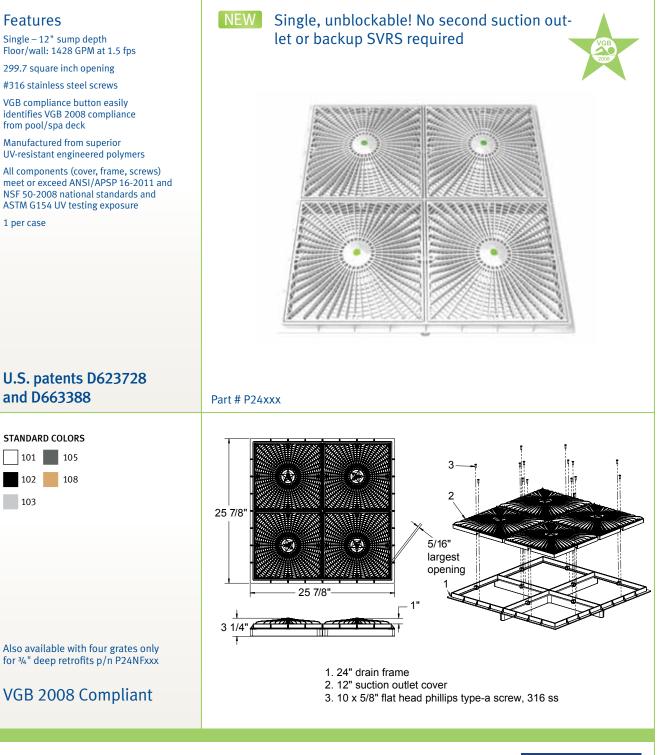

24" Square Mud Frame with Four 12" Square Star Anti-Entrapment Suction Outlet Covers

## Features

Single - 12" sump depth Floor/wall: 1428 GPM at 1.5 fps

299.7 square inch opening

#316 stainless steel screws

VGB compliance button easily identifies VGB 2008 compliance from pool/spa deck

Manufactured from superior UV-resistant engineered polymers

All components (cover, frame, screws) meet or exceed ANSI/APSP 16-2011 and NSF 50-2008 national standards and ASTM G154 UV testing exposure

1 per case

and D663388

STANDARD COLORS

105

108

101

102