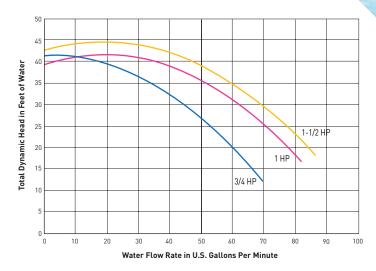

ideal flow and pressure for aboveground pools. And, we've packed OptiFlo Pumps with user-friendly convenience features, such as seethrough lids for easy inspection and large strainer baskets that minimize the time you need to spend removing dirt and debris.

need to spend removing dirt and debris. When you do need to access the basket, the Cam and Ramp™ Lid comes off and locks back in place with a simple quarter-turn. PENTAIR.COM



OPTIFLO® ABOVEGROUND POOL PUMP

## Economical to own, simple to service.

The OptiFlo Pump brings proven performance and durability from Pentair to aboveground pools. We've designed it to be easy to operate and maintain, as well as simple to service. And like all Pentair pumps, it's efficient and provides long, trouble-free life.

#### **Performance Curves**



#### **KEY FEATURES**

#### Cam and Ramp™ Lid

Locks in place with a quarter-turn.

#### See-through lid

Permits easy inspection of the large strainer basket which extends time between cleanings.

#### Variety of models available

Single speeds with on/off switch, two speeds, multiple horsepower ratings and cord options to meet your exact requirements.

#### Fiberglass-reinforced pump components

For superior strength and long life.

#### Easy-access discharge port

Converts between horizontal and vertical for fast, in-field service, minimizing labor expense.

#### Volute and impeller

Provide excellent pressure performance across a wide range of flow rates.

#### Metal motor base

For strength, durability and years of service.

#### Easy-to-remove drain plugs

For fast winterization.