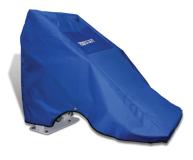

## Pool Lift Covers

PAL/PAL2 Cover 920-5000

Splash! Cover 920-5000

aXs Cover AX9005

970-1100

Mast Cover and Seat Saver Combo

multiLift Cover 500-5200

Seat Saver Cover 970-0000

Cover Options\*

500-5100FC

multiLift Folding Seat Cover

|            | PAL/<br>PAL2 | PAL Hi/Lo &<br>Spa | Splash!<br>Series | Splash Hi/Lo,<br>ER & Spa | aXs | multiLift | multiLift<br>Folding Chair |
|------------|--------------|--------------------|-------------------|---------------------------|-----|-----------|----------------------------|
| 920-5000   | ٠            |                    | ٠                 |                           |     |           |                            |
| AX9005     |              |                    |                   |                           | ٠   |           |                            |
| 500-5200   |              |                    |                   |                           |     | ٠         |                            |
| 500-5100FC |              |                    |                   |                           |     |           | •                          |
| 970-1100   |              |                    | ٠                 | ٠                         |     |           |                            |
| 970-0000   | ٠            | ٠                  | ٠                 | ٠                         | ٠   | ٠         | •                          |
| 940-1100   |              |                    | •                 | •                         |     |           |                            |
|            |              |                    |                   |                           |     |           |                            |