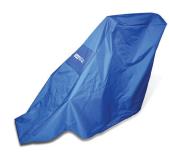

## Pool Lift Covers

PAL/PAL2 Cover 920-5000

Splash! Cover 920-5000

aXs Cover AX9005

970-1100

Mast Cover and Seat Saver Combo

multiLift Cover 500-5200

Seat Saver Cover 970-0000

Cover Options\*

500-5100FC

multiLift Folding Seat Cover

|            | PAL/<br>PAL2 | PAL Hi/Lo &<br>Spa | Splash!<br>Series | Splash Hi/Lo,<br>ER & Spa | aXs | multiLift | multiLift<br>Folding Chair |
|------------|--------------|--------------------|-------------------|---------------------------|-----|-----------|----------------------------|
| 920-5000   | ٠            |                    | ٠                 |                           |     |           |                            |
| AX9005     |              |                    |                   |                           | ٠   |           |                            |
| 500-5200   |              |                    |                   |                           |     | ٠         |                            |
| 500-5100FC |              |                    |                   |                           |     |           | •                          |
| 970-1100   |              |                    | ٠                 | ٠                         |     |           |                            |
| 970-0000   | ٠            | ٠                  | ٠                 | ٠                         | ٠   | ٠         | •                          |
| 940-1100   |              |                    | •                 | •                         |     |           |                            |
|            |              |                    |                   |                           |     |           |                            |