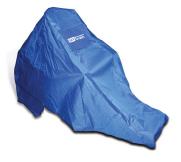

## Pool Lift Covers

PAL/PAL2 Cover 920-5000

Splash! Cover 920-5000

aXs Cover AX9005

970-1100

Mast Cover and Seat Saver Combo

multiLift Cover 500-5200

Seat Saver Cover 970-0000

Cover Options\*

500-5100FC

multiLift Folding Seat Cover

|            | PAL/<br>PAL2 | PAL Hi/Lo &<br>Spa | Splash!<br>Series | Splash Hi/Lo,<br>ER & Spa | aXs | multiLift | multiLift<br>Folding Chair |
|------------|--------------|--------------------|-------------------|---------------------------|-----|-----------|----------------------------|
| 920-5000   | ٠            |                    | ٠                 |                           |     |           |                            |
| AX9005     |              |                    |                   |                           | ٠   |           |                            |
| 500-5200   |              |                    |                   |                           |     | ٠         |                            |
| 500-5100FC |              |                    |                   |                           |     |           | •                          |
| 970-1100   |              |                    | ٠                 | ٠                         |     |           |                            |
| 970-0000   | ٠            | ٠                  | ٠                 | ٠                         | ٠   | ٠         | •                          |
| 940-1100   |              |                    | •                 | •                         |     |           |                            |
|            |              |                    |                   |                           |     |           |                            |