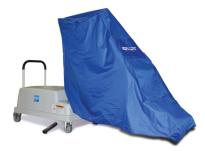

## Pool Lift Covers

PAL/PAL2 Cover 920-5000

Splash! Cover 920-5000

aXs Cover AX9005

970-1100

Mast Cover and Seat Saver Combo

multiLift Cover 500-5200

Seat Saver Cover 970-0000

Cover Options\*

500-5100FC

multiLift Folding Seat Cover

|            | PAL/<br>PAL2 | PAL Hi/Lo &<br>Spa | Splash!<br>Series | Splash Hi/Lo,<br>ER & Spa | aXs | multiLift | multiLift<br>Folding Chair |
|------------|--------------|--------------------|-------------------|---------------------------|-----|-----------|----------------------------|
| 920-5000   | ٠            |                    | ٠                 |                           |     |           |                            |
| AX9005     |              |                    |                   |                           | ٠   |           |                            |
| 500-5200   |              |                    |                   |                           |     | ٠         |                            |
| 500-5100FC |              |                    |                   |                           |     |           | •                          |
| 970-1100   |              |                    | ٠                 | ٠                         |     |           |                            |
| 970-0000   | ٠            | ٠                  | ٠                 | ٠                         | ٠   | ٠         | •                          |
| 940-1100   |              |                    | •                 | •                         |     |           |                            |
|            |              |                    |                   |                           |     |           |                            |