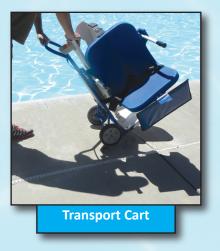

## **OPTIONS**

- Anchor, standard kit Item #F-04CAJP
- Anchor, quick attach kit Item #F-046QAB-AT1
- Upgrade Pack Item #F-004PLBAP Includes battery, headrest, chest strap, cover, and transport cart
- Headrest Item #F-422PLH
- Chest strap Item #F-423CS
- Pull-out leg rest Item #F-105LAR
- Lockable cover Item #F-422PPC
- Transport cart Item #F-428HT
- Cycle attachment Item #F-019CA