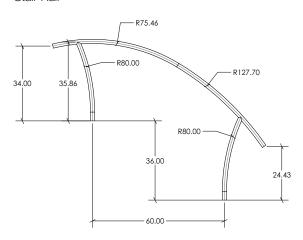

Salt Pools.

### Elegant retrofit for standard rail models:

| PART NUMBER | ARTISAN MODEL              | EASILY REPLACES                       |  |  |
|-------------|----------------------------|---------------------------------------|--|--|
| ART-1001    | Hand Rail                  | Figure 4                              |  |  |
| ART-1002    | Stair Rail                 | 5' 2-Bend or<br>5' 3-Bend Stair Rails |  |  |
| ART-1003    | Ladder                     | 24" 3-Step Ladder                     |  |  |
| ART-1004    | Deck-Mounted<br>Stair Rail | DMS-100, 101,<br>102 & 103            |  |  |
| ART-1005    | Deck-Mounted<br>Hand Rail  | Deck Mounted<br>Rail 50-902           |  |  |









ART-1005

## Artisan Series

### Designer Inspired Rails

#### Hand Rail



#### Stair Rail



### Ladder







### Deck-Mounted Stair Rail



Deck-Mounted Hand Rail



Note: Leg lengths on all Artisan rails include 4" to go into anchors.