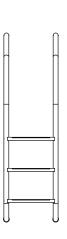

legant retrofit for standard rail models:

| PART NUMBER | ARTISAN MODEL              | EASILY REPLACES                       |  |  |
|-------------|----------------------------|---------------------------------------|--|--|
| ART-1001    | Hand Rail                  | Figure 4                              |  |  |
| ART-1002    | Stair Rail                 | 5' 2-Bend or<br>5' 3-Bend Stair Rails |  |  |
| ART-1003    | Ladder                     | 24" 3-Step Ladder                     |  |  |
| ART-1004    | Deck-Mounted<br>Stair Rail | DMS-100, 101,<br>102 & 103            |  |  |
| ART-1005    | Deck-Mounted<br>Hand Rail  | Deck Mounted<br>Rail 50-902           |  |  |









ART-1005

## Artisan Series

### Designer Inspired Rails

#### Hand Rail



#### Stair Rail



### Ladder







### Deck-Mounted Stair Rail



Deck-Mounted Hand Rail



Note: Leg lengths on all Artisan rails include 4" to go into anchors.