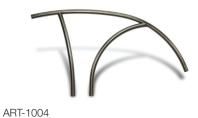

• Type: 304 or 316L (marine grade) stainless steel

· Ladder features stainless steel tread

• Contact S.R. Smith for Powder Coating Option

| Item No.  | Description                     | Shipping Wt. | L    | W   | Н  |
|-----------|---------------------------------|--------------|------|-----|----|
| ART-1001S | Hand Rail (single)              | 15 lbs       | 48"  | 38" | 4" |
| ART-1001  | Hand Rail (pair)                | 30 lbs       | 48"  | 38" | 5" |
| ART-1002  | Stair Rail (single)             | 25 lbs       | 110" | 38" | 4" |
| ART-1003  | Ladder                          | 40 lbs       | 73"  | 46" | 3" |
| ART-1004  | Deck-Mounted Stair Rail (single | e) 22 lbs    | 44"  | 78" | 3" |
| ART-1005  | Deck-Mounted Hand Rail (pair)   | 30 lbs       | 44"  | 78" | 3" |
|           |                                 |              |      |     |    |

### Elegant retrofit for standard rail models:

| PART NUMBER | ARTISAN MODEL              | EASILY REPLACES                       |  |  |
|-------------|----------------------------|---------------------------------------|--|--|
| ART-1001    | Hand Rail                  | Figure 4                              |  |  |
| ART-1002    | Stair Rail                 | 5' 2-Bend or<br>5' 3-Bend Stair Rails |  |  |
| ART-1003    | Ladder                     | 24" 3-Step Ladder                     |  |  |
| ART-1004    | Deck-Mounted<br>Stair Rail | DMS-100, 101,<br>102 & 103            |  |  |
| ART-1005    | Deck-Mounted<br>Hand Rail  | Deck Mounted<br>Rail 50-902           |  |  |

### Deck-Mounted Stair Rail

Deck-Mounted Hand Rail

Note: Leg lengths on all Artisan rails include 4" to go into anchors.