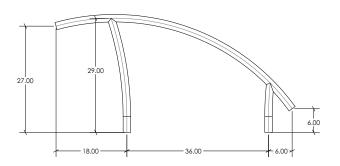

### Deck-Mounted Stair Rail

Deck-Mounted Hand Rail

Note: Leg lengths on all Artisan rails include 4" to go into anchors.