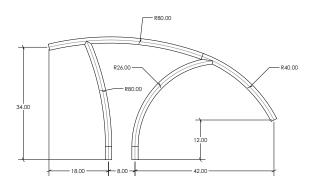

#### Stair Rail

### Deck-Mounted Stair Rail

Deck-Mounted Hand Rail

Note: Leg lengths on all Artisan rails include 4" to go into anchors.