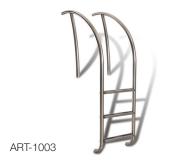

• Type: 304 or 316L (marine grade) stainless steel

· Ladder features stainless steel tread

• Contact S.R. Smith for Powder Coating Option

| Item No.  | Description                     | Shipping Wt. | L    | W   | Н  |
|-----------|---------------------------------|--------------|------|-----|----|
| ART-1001S | Hand Rail (single)              | 15 lbs       | 48"  | 38" | 4" |
| ART-1001  | Hand Rail (pair)                | 30 lbs       | 48"  | 38" | 5" |
| ART-1002  | Stair Rail (single)             | 25 lbs       | 110" | 38" | 4" |
| ART-1003  | Ladder                          | 40 lbs       | 73"  | 46" | 3" |
| ART-1004  | Deck-Mounted Stair Rail (single | e) 22 lbs    | 44"  | 78" | 3" |
| ART-1005  | Deck-Mounted Hand Rail (pair)   | 30 lbs       | 44"  | 78" | 3" |
|           |                                 |              |      |     |    |

### Elegant retrofit for standard rail models:

| PART NUMBER | ARTISAN MODEL              | EASILY REPLACES                       |  |  |
|-------------|----------------------------|---------------------------------------|--|--|
| ART-1001    | Hand Rail                  | Figure 4                              |  |  |
| ART-1002    | Stair Rail                 | 5' 2-Bend or<br>5' 3-Bend Stair Rails |  |  |
| ART-1003    | Ladder                     | 24" 3-Step Ladder                     |  |  |
| ART-1004    | Deck-Mounted<br>Stair Rail | DMS-100, 101,<br>102 & 103            |  |  |
| ART-1005    | Deck-Mounted<br>Hand Rail  | Deck Mounted<br>Rail 50-902           |  |  |

### Ladder