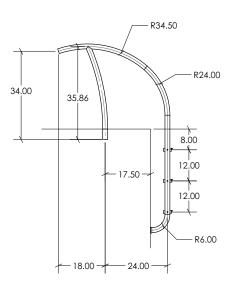

## Elegant retrofit for standard rail models:

| PART NUMBER | ARTISAN MODEL              | EASILY REPLACES                       |  |  |
|-------------|----------------------------|---------------------------------------|--|--|
| ART-1001    | Hand Rail                  | Figure 4                              |  |  |
| ART-1002    | Stair Rail                 | 5' 2-Bend or<br>5' 3-Bend Stair Rails |  |  |
| ART-1003    | Ladder                     | 24" 3-Step Ladder                     |  |  |
| ART-1004    | Deck-Mounted<br>Stair Rail | DMS-100, 101,<br>102 & 103            |  |  |
| ART-1005    | Deck-Mounted<br>Hand Rail  | Deck Mounted<br>Rail 50-902           |  |  |









ART-1005

## Artisan Series

### Designer Inspired Rails

#### Hand Rail



#### Stair Rail



### Ladder







### Deck-Mounted Stair Rail



Deck-Mounted Hand Rail



Note: Leg lengths on all Artisan rails include 4" to go into anchors.