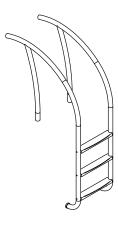

Elegant retrofit for standard rail models:

| PART NUMBER | ARTISAN MODEL              | EASILY REPLACES                       |  |  |
|-------------|----------------------------|---------------------------------------|--|--|
| ART-1001    | Hand Rail                  | Figure 4                              |  |  |
| ART-1002    | Stair Rail                 | 5' 2-Bend or<br>5' 3-Bend Stair Rails |  |  |
| ART-1003    | Ladder                     | 24" 3-Step Ladder                     |  |  |
| ART-1004    | Deck-Mounted<br>Stair Rail | DMS-100, 101,<br>102 & 103            |  |  |
| ART-1005    | Deck-Mounted<br>Hand Rail  | Deck Mounted<br>Rail 50-902           |  |  |









ART-1005

## Artisan Series

### Designer Inspired Rails

#### Hand Rail



#### Stair Rail



### Ladder







### Deck-Mounted Stair Rail



Deck-Mounted Hand Rail



Note: Leg lengths on all Artisan rails include 4" to go into anchors.