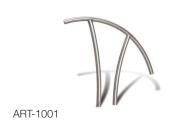

• Type: 304 or 316L (marine grade) stainless steel

· Ladder features stainless steel tread

• Contact S.R. Smith for Powder Coating Option

| Item No.  | Description                     | Shipping Wt. | L    | W   | Н  |
|-----------|---------------------------------|--------------|------|-----|----|
| ART-1001S | Hand Rail (single)              | 15 lbs       | 48"  | 38" | 4" |
| ART-1001  | Hand Rail (pair)                | 30 lbs       | 48"  | 38" | 5" |
| ART-1002  | Stair Rail (single)             | 25 lbs       | 110" | 38" | 4" |
| ART-1003  | Ladder                          | 40 lbs       | 73"  | 46" | 3" |
| ART-1004  | Deck-Mounted Stair Rail (single | e) 22 lbs    | 44"  | 78" | 3" |
| ART-1005  | Deck-Mounted Hand Rail (pair)   | 30 lbs       | 44"  | 78" | 3" |
|           |                                 |              |      |     |    |

### Elegant retrofit for standard rail models:

| PART NUMBER | ARTISAN MODEL              | EASILY REPLACES                       |  |  |
|-------------|----------------------------|---------------------------------------|--|--|
| ART-1001    | Hand Rail                  | Figure 4                              |  |  |
| ART-1002    | Stair Rail                 | 5' 2-Bend or<br>5' 3-Bend Stair Rails |  |  |
| ART-1003    | Ladder                     | 24" 3-Step Ladder                     |  |  |
| ART-1004    | Deck-Mounted<br>Stair Rail | DMS-100, 101,<br>102 & 103            |  |  |
| ART-1005    | Deck-Mounted<br>Hand Rail  | Deck Mounted<br>Rail 50-902           |  |  |

#### Hand Rail