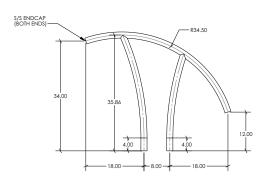

#### Stair Rail

### Deck-Mounted Stair Rail

Deck-Mounted Hand Rail

Note: Leg lengths on all Artisan rails include 4" to go into anchors.