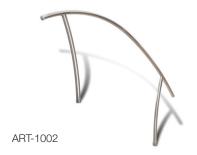

• Type: 304 or 316L (marine grade) stainless steel

· Ladder features stainless steel tread

• Contact S.R. Smith for Powder Coating Option

| Item No.  | Description                     | Shipping Wt. | L    | W   | Н  |
|-----------|---------------------------------|--------------|------|-----|----|
| ART-1001S | Hand Rail (single)              | 15 lbs       | 48"  | 38" | 4" |
| ART-1001  | Hand Rail (pair)                | 30 lbs       | 48"  | 38" | 5" |
| ART-1002  | Stair Rail (single)             | 25 lbs       | 110" | 38" | 4" |
| ART-1003  | Ladder                          | 40 lbs       | 73"  | 46" | 3" |
| ART-1004  | Deck-Mounted Stair Rail (single | e) 22 lbs    | 44"  | 78" | 3" |
| ART-1005  | Deck-Mounted Hand Rail (pair)   | 30 lbs       | 44"  | 78" | 3" |
|           |                                 |              |      |     |    |

### Elegant retrofit for standard rail models:

| PART NUMBER | ARTISAN MODEL              | EASILY REPLACES                       |  |  |
|-------------|----------------------------|---------------------------------------|--|--|
| ART-1001    | Hand Rail                  | Figure 4                              |  |  |
| ART-1002    | Stair Rail                 | 5' 2-Bend or<br>5' 3-Bend Stair Rails |  |  |
| ART-1003    | Ladder                     | 24" 3-Step Ladder                     |  |  |
| ART-1004    | Deck-Mounted<br>Stair Rail | DMS-100, 101,<br>102 & 103            |  |  |
| ART-1005    | Deck-Mounted<br>Hand Rail  | Deck Mounted<br>Rail 50-902           |  |  |

#### Stair Rail