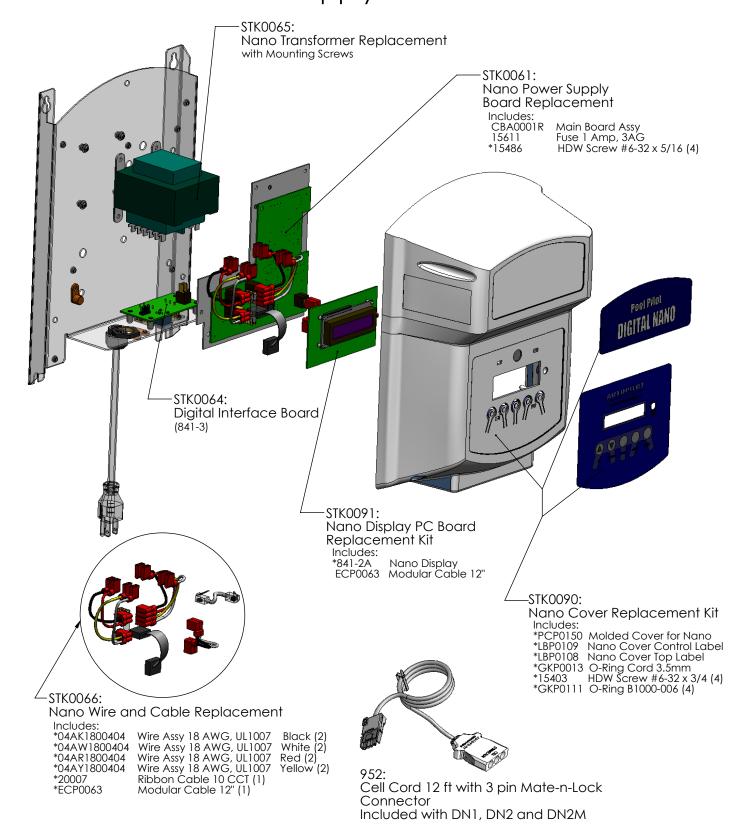

## DIGITAL NANO SYSTEMS

#### **Digital Nano**



### Digital Nano Systems

| NANO TYPE | DESCRIPTION                                                       | CELL TYPE | DESCRIPTION  |
|-----------|-------------------------------------------------------------------|-----------|--------------|
| DN1       | Digital Nano, 115V with 94105<br>Manifold                         | RC35/22   | 5 Blade Cell |
| DN2       | Digital Nano, 220V with 94105<br>Manifold                         | RC35/22   | 5 Blade Cell |
| DN2M      | Digital Nano, 220V CE with 94105M<br>Manifold and Metric Adapters | RC35/22   | 5 Blade Cell |

# DIGITAL NANO Power Supply Parts

#### **Digital Nano**





## Single System Manifolds/Cells

| MANIFOLD<br>TYPE | DESCRIPTION                                          | CELL TYPE | DESCRIPTION |
|------------------|------------------------------------------------------|-----------|-------------|
|                  | ,                                                    | ,         | 5 Blades    |
| 94105M           | Manifold Assy with 5 Blade Cell with Metric Adapters | RC35/22   | 5 Blades    |

# MANIFOLD ACCESSORIES/TOOLS Digital Nano





## MANIFOLD ACCESSORIES/TOOLS Digital Nano