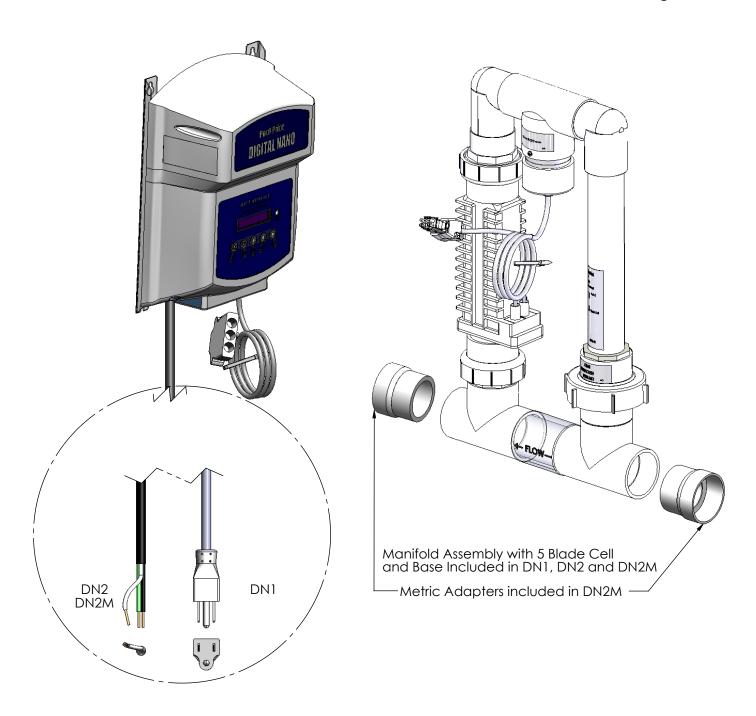

## DIGITAL NANO SYSTEMS

#### **Digital Nano**

### Digital Nano Systems

| NANO TYPE | DESCRIPTION                                                       | CELL TYPE | DESCRIPTION  |
|-----------|-------------------------------------------------------------------|-----------|--------------|
| DN1       | Digital Nano, 115V with 94105<br>Manifold                         | RC35/22   | 5 Blade Cell |
| DN2       | Digital Nano, 220V with 94105<br>Manifold                         | RC35/22   | 5 Blade Cell |
| DN2M      | Digital Nano, 220V CE with 94105M<br>Manifold and Metric Adapters | RC35/22   | 5 Blade Cell |