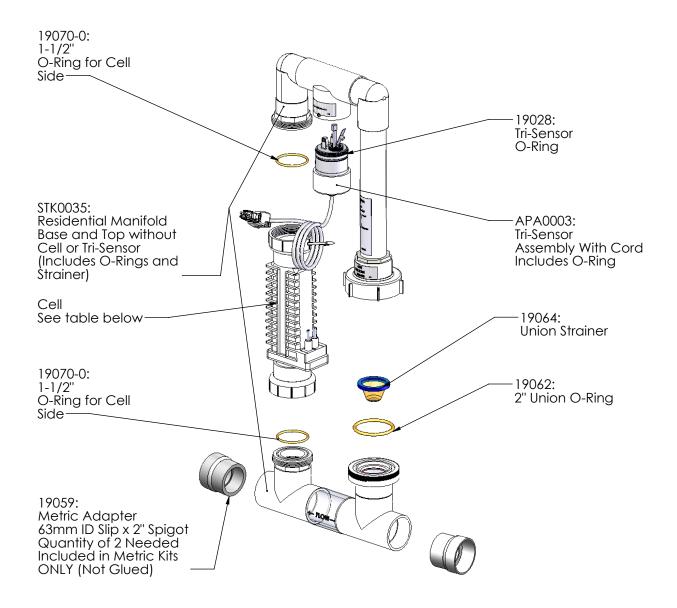

## Single System Manifolds/Cells

| MANIFOLD<br>TYPE | DESCRIPTION                                          | CELL TYPE | DESCRIPTION |
|------------------|------------------------------------------------------|-----------|-------------|
|                  | ,                                                    | ,         | 5 Blades    |
| 94105M           | Manifold Assy with 5 Blade Cell with Metric Adapters | RC35/22   | 5 Blades    |

# MANIFOLD ACCESSORIES/TOOLS Digital Nano

## MANIFOLD ACCESSORIES/TOOLS Digital Nano