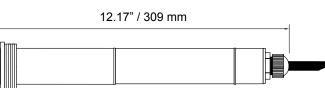

## #1 NICHELESS LED LIGHTING MANUFACTURER

Blanco Pro fits into a std. 1022 Fitting

## Bringing the #1 Nicheless LED Light to the Commercial Market

- 2000 Lumens Bright Enough for Commercial Specifications and Design
- \*NO NICHE Fits any standard 1 /12" wall fitting or 1 ½ FIP
- NO BONDING \* NO GROUNDING \* NO J BOX
- 180 Degree Beam Angle for maximum pool coverage
- 2 Year Warranty

Part No. MBPRO-100 100ft of power cord

Part No. MBPRO-150ft 150ft of power cord

<sup>\*</sup> Requires 18" of 1 1/2 conduit from wall fitting