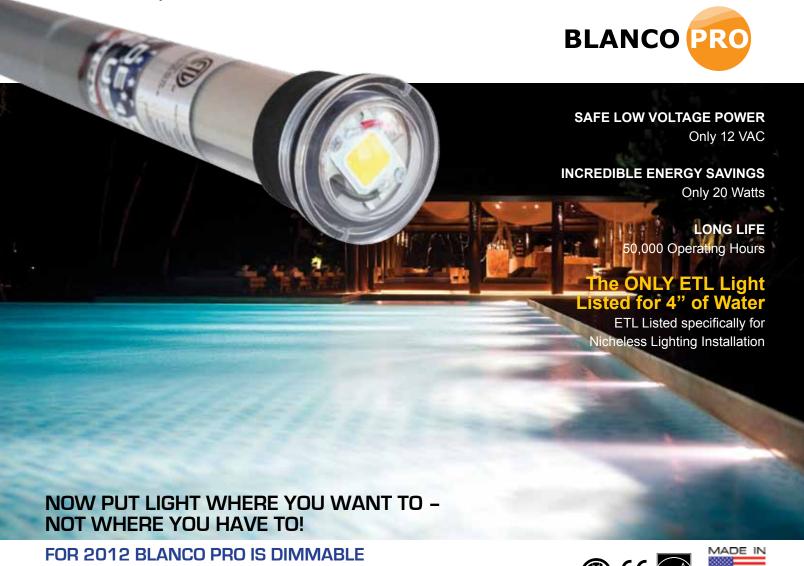

## Bringing the #1 Nicheless LED Light to the Commercial Market

- 2000 Lumens Bright Enough for Commercial Specifications and Design
- \*NO NICHE Fits any standard 1 /12" wall fitting or 1 ½ FIP
- NO BONDING \* NO GROUNDING \* NO J BOX
- 180 Degree Beam Angle for maximum pool coverage
- 2 Year Warranty

Works with Savi Blanco to achieve design freedom

No Grounding No Bonding No Niche

Easy Installation 2 Year Warranty

LED Lamp Life 5x Longer than traditional pool lighting

12VAC - 20 Watts - 1.67 AMPS

Recommend PX100 or PX300