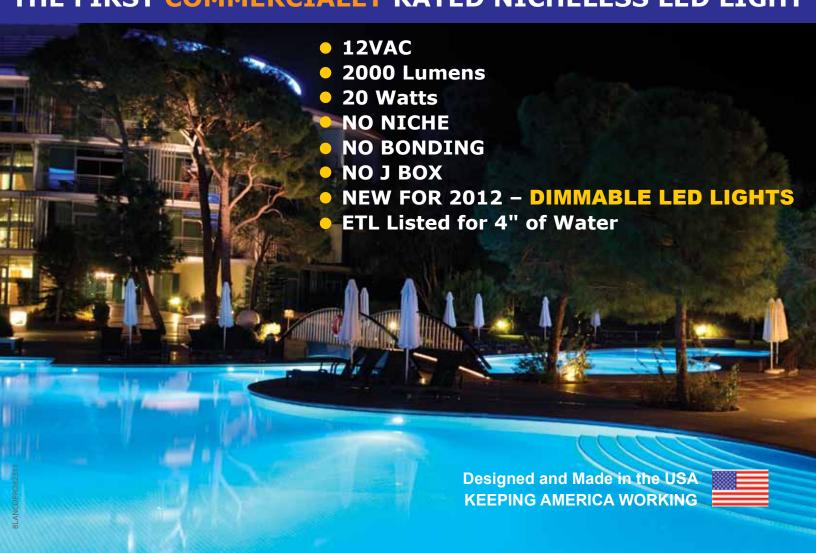

## THE FIRST COMMERCIALLY RATED NICHELESS LED LIGHT

## Bringing the #1 Nicheless LED Light to the Commercial Market

- 2000 Lumens Bright Enough for Commercial Specifications and Design
- \*NO NICHE Fits any standard 1 /12" wall fitting or 1 ½ FIP
- NO BONDING \* NO GROUNDING \* NO J BOX
- 180 Degree Beam Angle for maximum pool coverage
- 2 Year Warranty