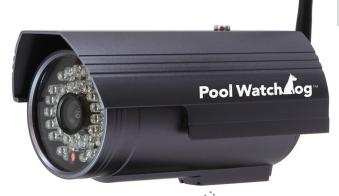

- WiFi enabled camera with built-in CPU
  - Can be wireless or wired
- Works with ANY manufacturer's automatic swimming pool cover
- Night Vision Technology (Included)
- Motion Detection Technology (Included)
- Link multiple cameras to your user interface
- Other uses: Nanny cam, yard cam, play area cam, etc.