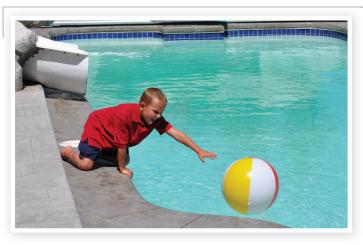

## SWIMMING POOL SAFETY CAM<sup>®</sup>

Just like a real watchdog...your Pool WatchDog™ Swimming Pool Safety Cam™ can help keep an eye on your pool when you're not right there, and give you a warning "BARK" to get your attention, via Text or Email, to alert you of potential danger!

Your Pool WatchDog™ does more than just "BARK" alerts when someone is near your pool or opening your pool cover...it *shows* you with live streaming video straight to your SmartPhone, Tablet or PC!

Whether you're on vacation, at the office, or just in the other room your Pool WatchDog™ is ready to "Bark" an alert if there is potential danger!

- Streaming video 24/7
- Pool WatchDog™ Cam Alarm will text and email you so you can quickly check for danger and SEE:
  - Who is near your pool
  - Who is opening/closing your pool cover
- Video Available through your smartphone,
  PC, or WiFi enabled device
- Weatherproof for outdoor use