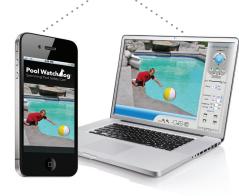

Your Pool WatchDog™ does more than just "BARK" alerts when someone is near your pool or opening your pool cover...it *shows* you with live streaming video straight to your SmartPhone, Tablet or PC!

Whether you're on vacation, at the office, or just in the other room your Pool WatchDog™ is ready to "Bark" an alert if there is potential danger!

- Streaming video 24/7
- Pool WatchDog™ Cam Alarm will text and email you so you can quickly check for danger and SEE:
  - Who is near your pool
  - Who is opening/closing your pool cover
- Video Available through your smartphone,
  PC, or WiFi enabled device
- Weatherproof for outdoor use