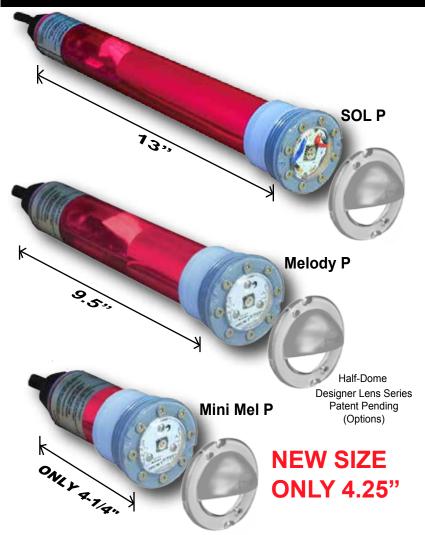

# **3 NEW EXCITING MODELS**

MELODY-P SOL-P MINI MEL-P

Works exclusively with PENTAIR and ZODIAC R-Series Controls
Direct Control of Colors & Shows
No More Toggling ON & OFF

4" Minimun Water Depth

Fits Standard 1-1/2" Wall Fittings

#### **DESIGNER SERIES LENSES**

An Industry First! Create and direct light where you want and dazzling lighting effects. Five Lenses: Spot, Diamond, Halo, Half Dome and Cats Eye.