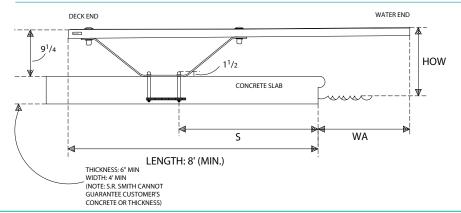

# Frontier II Bases & Jig

|   | Model No.     | Size     | Color               | Weight    | L   | W  | Н  |
|---|---------------|----------|---------------------|-----------|-----|----|----|
| _ | 69-209-5866   | 6'       | Spring Base only    | 26.5 lbs. | 34" | 8" | 8" |
|   | 69-209-5888   | 8'       | Spring Base only    | 34 lbs.   | 41" | 9" | 7" |
|   | 69-209-227-SS | Jig only | (included with base | e) 3 lbs. | 7"  | 7" | 7" |