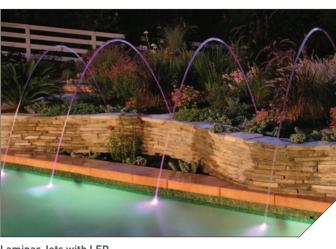

#### >> LAMINAR JETS WITH LED

Laminar Jets with LED create spectacular backyard water entertainment with dazzling nighttime lighting effects, producing clear or lighted arcs of water as they silently enter the pool or spa.

- Come standard with built-in 12V LED lights, and can be synchronized with Jandy® Plro Series pool and spa LED lights
- Water flow is adjustable with an innovative internal flow valve
- Unique, Pour-A-Lid™ option, to easily coordinate with a variety of deck finishes

Laminar Jets with LED

<sup>\*</sup>Pour-A-Lid™ is a trademark of Stetson Development, Inc