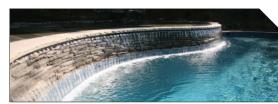

## >> SHEER DESCENT® WATERFALLS

Sheer Descent waterfalls produce a clear arc of water, projecting away from the pool wall. The flow can be adjusted to create a range of effects from an almost silent, glass-like sheet of water to a rushing mountain spring waterfall.

- Available in a variety of lengths and lip colors
- Choose from the following styles: Sheer Descent, Sheer Rain™, Sheer Curtain™, Sheer Arc™, Rain Arc™ and fiber optic color with FiberFall®