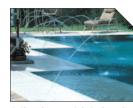

## >> SHEER DESCENT® WATERFALLS

Sheer Descent waterfalls produce a clear arc of water, projecting away from the pool wall. The flow can be adjusted to create a range of effects from an almost silent, glass-like sheet of water to a rushing mountain spring waterfall.

- Available in a variety of lengths and lip colors
- Choose from the following styles: Sheer Descent, Sheer Rain™, Sheer Curtain™, Sheer Arc™, Rain Arc™ and fiber optic color with FiberFall®