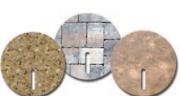

- Come standard with built-in 12V LED lights, and can be synchronized with Jandy® Plro Series pool and spa LED lights
- Water flow is adjustable with an innovative internal flow valve
- Unique, Pour-A-Lid™ option, to easily coordinate with a variety of deck finishes