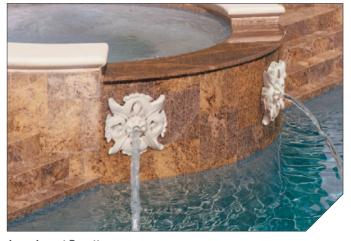

# >> AQUA ACCENTS®

Bring a refined beauty to your pool and spa with Aqua Accents. With dozens of multiple styles to match any pool, you can select the style that fits your theme — lion heads, rosettes, sconces and more.

- Aqua Accents are made from a lightweight blended polymer and resist chipping, cracking and fading
- Available in natural stone and bronze finishes

Zodiac Pool Systems, Inc.

2620 Commerce Way, Vista, CA 92081 1.800.822.7933 | www.ZodiacPoolSystems.com