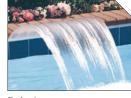

## >> SHEER DESCENT® WATERFALLS

Sheer Descent waterfalls produce a clear arc of water, projecting away from the pool wall. The flow can be adjusted to create a range of effects from an almost silent, glass-like sheet of water to a rushing mountain spring waterfall.

- Available in a variety of lengths and lip colors
- Choose from the following styles: Sheer Descent, Sheer Rain™, Sheer Curtain™, Sheer Arc™, Rain Arc™ and fiber optic color with FiberFall®