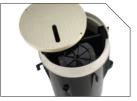

#### >> LAMINAR JETS WITH LED

Laminar Jets with LED create spectacular backyard water entertainment with dazzling nighttime lighting effects, producing clear or lighted arcs of water as they silently enter the pool or spa.

- Come standard with built-in 12V LED lights, and can be synchronized with Jandy® Plro Series pool and spa LED lights
- Water flow is adjustable with an innovative internal flow valve
- Unique, Pour-A-Lid™ option, to easily coordinate with a variety of deck finishes