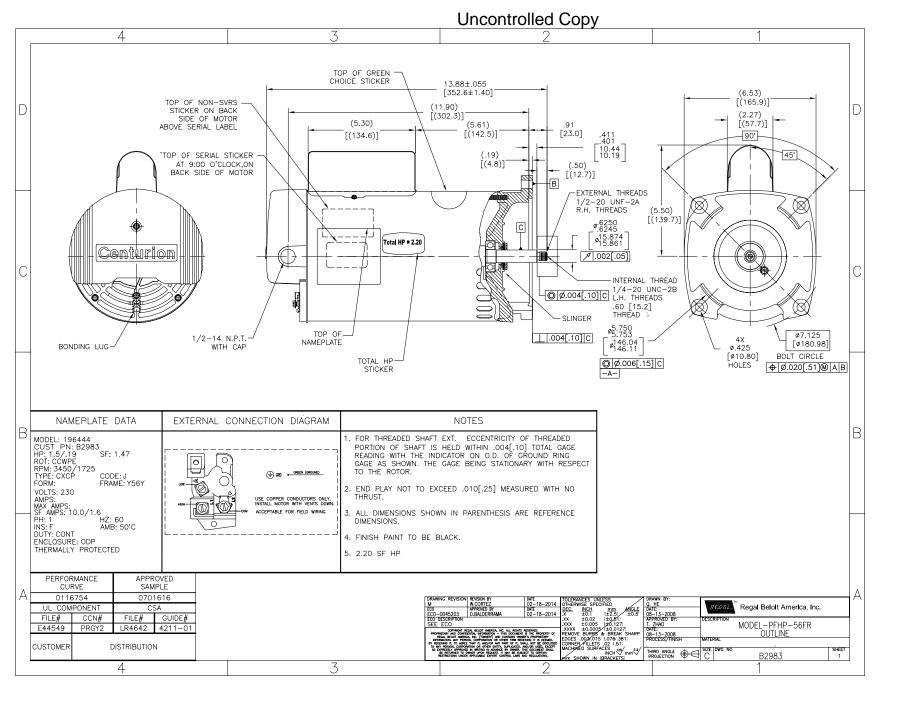

## **Nameplate Specifications**

| Output HP      | 1.5/.19 HP         | Output KW                  | 1.1 kW            |
|----------------|--------------------|----------------------------|-------------------|
| Frequency      | 60 Hz              | Voltage                    | 230 V             |
| Current        | SF 10.0/1.6 A      | Speed                      | 3450/1725 RPM     |
| Service Factor | 1.47               | Phase                      | 1                 |
|                |                    |                            |                   |
| Duty           | Continuous         | Insulation Class           | F                 |
| Duty<br>Frame  | Continuous<br>Y56Y | Insulation Class Enclosure | F Open Drip Proof |
|                |                    |                            | •                 |

## **Technical Specifications**

| Electrical Type       | Psc Low Speed, Cap Start/Cap Run High Speed | Poles              | 2/4           |
|-----------------------|---------------------------------------------|--------------------|---------------|
| Rotation              | Counterclockwise Pump End                   | Mounting           | Square Flange |
| Motor Orientation     | Horizontal                                  | Drive End Bearing  | BALL          |
| Opp Drive End Bearing | BALL                                        | Frame Material     | Rolled Steel  |
| Shaft Type            | Threaded                                    | Overall Length     | 13.90 in      |
| Frame Length          | 9.50 in                                     | Shaft Diameter     | 0.625 in      |
| Shaft Extension       | 0.91 in                                     |                    |               |
| Outline Drawing       | B2983-S01                                   | Connection Diagram | D0000026-001  |