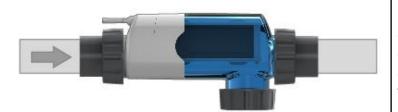

The CPX Cell can be installed in any manner as long as the top side of the housing is facing upwards as shown in all of the plumbing scenarios below:

The CPX Cell cannot be installed vertically, except in the plumbing installation shown below with the cable to the top and with a gas trap created immediately above the cell. This installation is not recommended and should only be implemented when there is no other option.