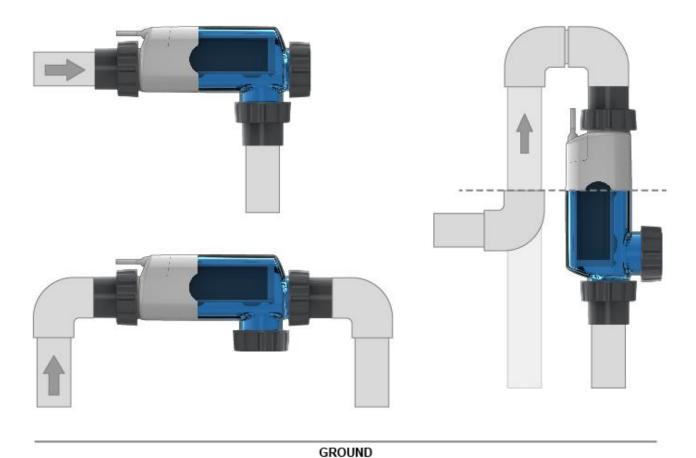

The CPX Cell can be installed in any manner as long as the top side of the housing is facing upwards as shown in all of the plumbing scenarios below:

The CPX Cell cannot be installed vertically, except in the plumbing installation shown below with the cable to the top and with a gas trap created immediately above the cell. This installation is not recommended and should only be implemented when there is no other option.

If this installation is required, the elbow must be installed <u>below</u> the dotted line shown in the illustration as the top half of the cell is where the water sensor is located.

7.5.4 **Figure 5 -** Cell Installation Options.