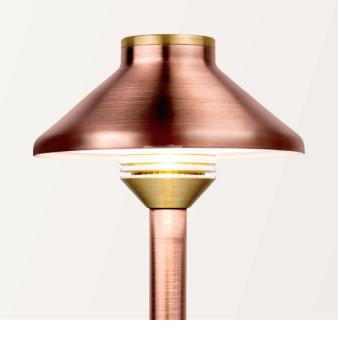

## **FX**Luminaire.

The JS is a solid path light built-to-last in the harshest environments and provide efficient illumination. Available in both 1 and 3 LED with the ability to emmit soft light that works for both function and facade, the JS can be the choice path light for a number of applications.