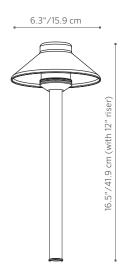

## JS: Path Light

| NUMBER OF LEDS:                                     | 1              | 3              |
|-----------------------------------------------------|----------------|----------------|
| HALOGEN LUMEN OUTPUT EQUIVALENT:                    | 10 Watt        | 20 Watt        |
| USEFUL LED LIFE (L70):                              | 50,000 hrs avg | 50,000 hrs avg |
| INPUT VOLTAGE:                                      | 10 to 15V      | 10 to 15V      |
| VA TOTAL: (Use this number to size the transformer) | 2.4            | 4.5            |
| WATTS USED:                                         | 2.0            | 4.2            |
| LUMENS PER WATT (EFFICACY)                          | 19.4           | 25             |
| MAX LUMENS:                                         | 39             | 103            |
| CCT (Ra)                                            | 86             | 66.6           |