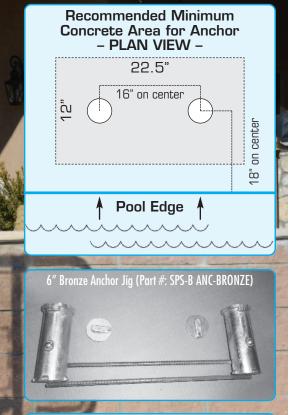

**VARIATIONS:** There are several variations of the game sets available for your installation needs. Those include:

- 12" or 18" setback (18" setback information shown)
- On Deck Mounted or In Deck Mounted Versions
- Bronze or Anchor Options
- Marine Grade Steel
- Powder Coated Support Legs
- Thermo Plastic Coated Support Legs

WARRANTY: Pole, Rim & Backboard are warranted for one year from date of retail purchase. Net, Ball & Pump are warranted for 90 days from date of retail purchase.

| PART DESCRIPTION                              |  |
|-----------------------------------------------|--|
| 18" Offset with 6" In Deck Bronze Anchor Jig  |  |
| 18" Offset with 6" In Deck Plastic Anchor Jig |  |
| 18" Offset with On Deck Anchor System         |  |

WARRANTY: Pole, Rim & Backboard are warranted for one year from date of retail purchase. Net, Ball & Pump are warranted for 90 days from date of retail purchase.

| PART DESCRIPTION                              | PART NUMBER     |
|-----------------------------------------------|-----------------|
| 18" Offset with 6" In Deck Bronze Anchor Jig  | SPS-BBAL 18 GBC |
| 18" Offset with 6" In Deck Plastic Anchor Jig | SPS-BBAL 18 GPC |
| 18" Offset with On Deck Anchor System         | SPS-BBAL 18 D-C |