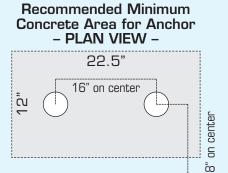

**VARIATIONS:** There are several variations of the game sets available for your installation needs. Those include:

- 12" or 18" setback (18" setback information shown)
- On Deck Mounted or In Deck Mounted Versions
- Bronze or Anchor Options
- Marine Grade Steel
- Powder Coated Support Legs
- Thermo Plastic Coated Support Legs