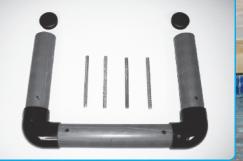

WARRANTY: Pole, Rim & Backboard are warranted for one year from date of retail purchase. Net, Ball & Pump are warranted for 90 days from date of retail purchase.

| PART DESCRIPTION                              |  |
|-----------------------------------------------|--|
| 18" Offset with 6" In Deck Bronze Anchor Jig  |  |
| 18" Offset with 6" In Deck Plastic Anchor Jig |  |
| 18" Offset with On Deck Anchor System         |  |

WARRANTY: Pole, Rim & Backboard are warranted for one year from date of retail purchase. Net, Ball & Pump are warranted for 90 days from date of retail purchase.

| PART DESCRIPTION                              | PART NUMBER     |
|-----------------------------------------------|-----------------|
| 18" Offset with 6" In Deck Bronze Anchor Jig  | SPS-BBAL 18 GBC |
| 18" Offset with 6" In Deck Plastic Anchor Jig | SPS-BBAL 18 GPC |
| 18" Offset with On Deck Anchor System         | SPS-BBAL 18 D-C |