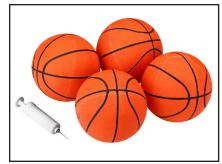

Includes four 7" dia. basketballs, ball pump with needle and two red, white and blue basketball nets.