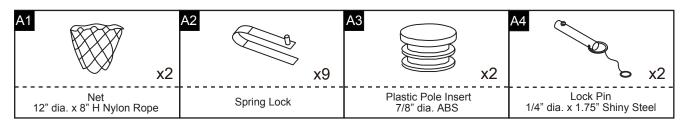

# SURE SHOT ELECTRONIC BASKETBALL - NG2233BL Spec Sheet





LED infrared dual display electronic scoring and timing clock – 5.5" x 3.5" ABS, wired to paddle sensors mounted below each rim.



Frame is .875" dia. black powder coated heavy gauge steel tubing with built in hinge and locking system to allow folding for storage.



Includes four 7" dia. basketballs, ball pump with needle and two red, white and blue basketball nets.

## SURE SHOT ELECTRONIC BASKETBALL - NG2233BL Spec Sheet



### **PARTS**



## SURE SHOT ELECTRONIC BASKETBALL - NG2233BL Spec Sheet



<sup>\*</sup>Items included in Hardware Pack, NGP6041

#### PRE-INSTALLED PARTS