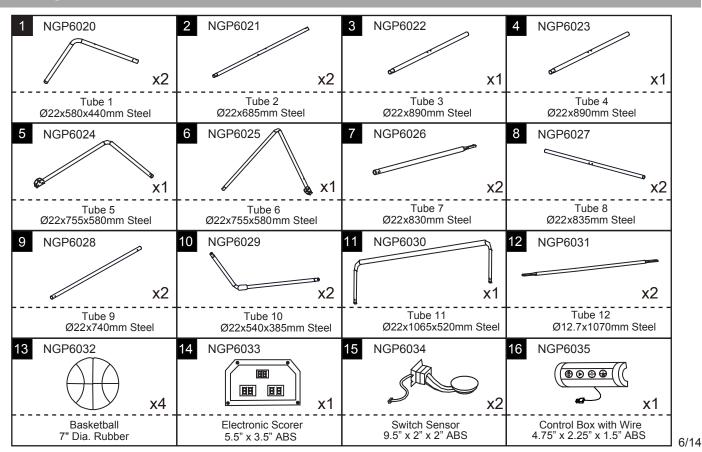

# SURE SHOT ELECTRONIC BASKETBALL - NG2233BL Spec Sheet





LED infrared dual display electronic scoring and timing clock – 5.5" x 3.5" ABS, wired to paddle sensors mounted below each rim.



Frame is .875" dia. black powder coated heavy gauge steel tubing with built in hinge and locking system to allow folding for storage.



Includes four 7" dia. basketballs, ball pump with needle and two red, white and blue basketball nets.

## SURE SHOT ELECTRONIC BASKETBALL - NG2233BL Spec Sheet



### **PARTS**



## SURE SHOT ELECTRONIC BASKETBALL - NG2233BL Spec Sheet



<sup>\*</sup>Items included in Hardware Pack, NGP6041

#### PRE-INSTALLED PARTS