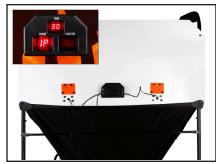

# SURE SHOT ELECTRONIC BASKETBALL - NG2233BL Spec Sheet

LED infrared dual display electronic scoring and timing clock – 5.5" x 3.5" ABS, wired to paddle sensors mounted below each rim.

Frame is .875" dia. black powder coated heavy gauge steel tubing with built in hinge and locking system to allow folding for storage.

#### PRE-INSTALLED PARTS