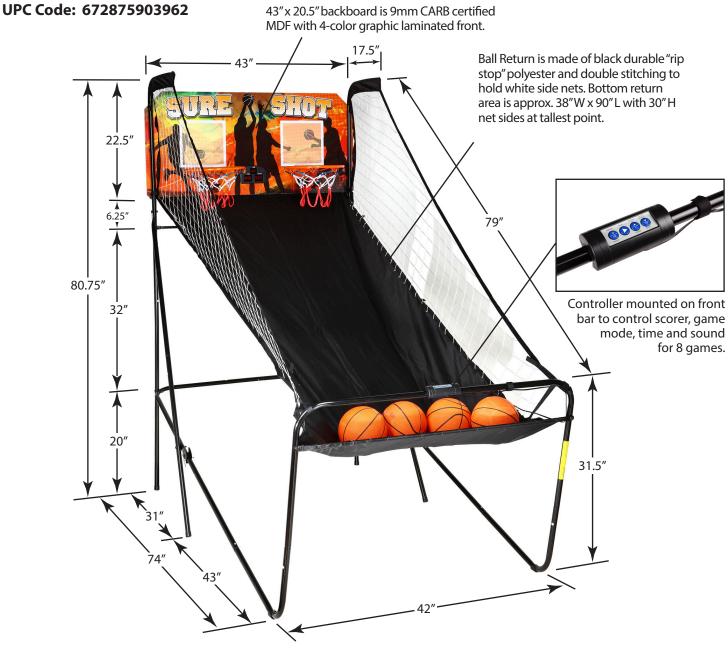

# SURE SHOT ELECTRONIC BASKETBALL - NG2233BL Spec Sheet

LED infrared dual display electronic scoring and timing clock – 5.5" x 3.5" ABS, wired to paddle sensors mounted below each rim.

Frame is .875" dia. black powder coated heavy gauge steel tubing with built in hinge and locking system to allow folding for storage.