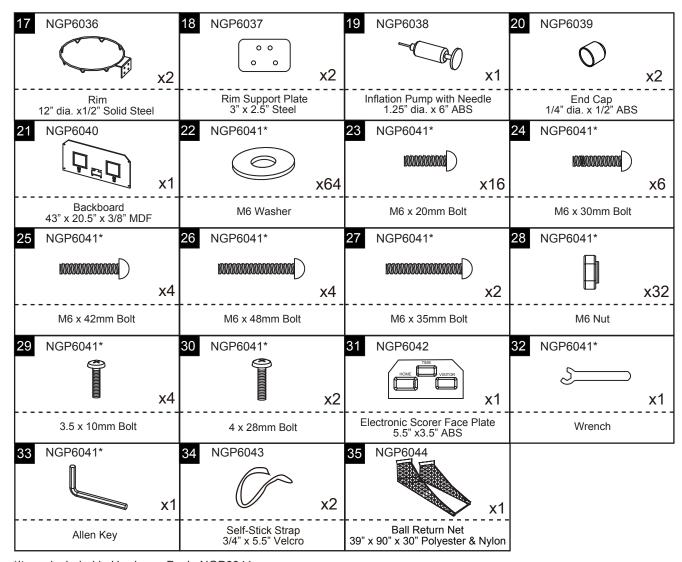

### **PARTS**

## SURE SHOT ELECTRONIC BASKETBALL - NG2233BL Spec Sheet

<sup>\*</sup>Items included in Hardware Pack, NGP6041