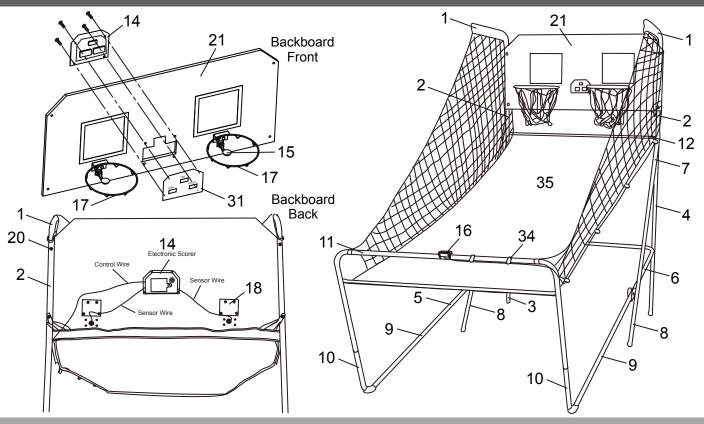

# SURE SHOT ELECTRONIC BASKETBALL - NG2233BL Spec Sheet

LED infrared dual display electronic scoring and timing clock – 5.5" x 3.5" ABS, wired to paddle sensors mounted below each rim.

Frame is .875" dia. black powder coated heavy gauge steel tubing with built in hinge and locking system to allow folding for storage.

Includes four 7" dia. basketballs, ball pump with needle and two red, white and blue basketball nets.