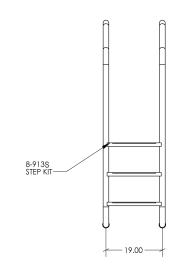

|           |                                  | Shipping |        |       |        |
|-----------|----------------------------------|----------|--------|-------|--------|
| Model No. | Description                      | Weight   | Length | Width | Height |
| MER-1001S | Hand Rail (single)               | 18 lbs   | 38"    | 32"   | 4"     |
| MER-1001  | Hand Rail (pair)                 | 32 lbs   | 38"    | 32"   | 4"     |
| MER-1002  | Stair Rail (single)              | 21 lbs   | 72"    | 40"   | 3"     |
| MER-1003  | Ladder                           | 42 lbs   | 77"    | 41"   | 4"     |
| MER-1004  | Deck-Mounted Stair Rail (single) | 20 lbs   | 60"    | 38"   | 2"     |

## Elegant retrofit for standard rail models:

| Model No. | Meridian Model          | Easily Replaces                    |
|-----------|-------------------------|------------------------------------|
| MER-1001  | Hand Rail               | Figure 4                           |
| MER-1002  | Stair Rail              | 5' 2-Bend or 5' 3-Bend Stair Rails |
| MER-1003  | Ladder                  | 24" 3-Step Ladder                  |
| MER-1004  | Deck-Mounted Stair Rail | DMS-100, 101, 102 & 103            |

## Ask about our Artisan Series Designer Rails

MER-1001S

MER-1001

MER-1002

MER-1003

MER-1004

## Meridian Series Designer Inspired Rails

Hand Rail

Overlay of MER-1001S and Figure 4 Hand Rail

Ladder

Stair Rail

Deck-Mounted Stair Rail