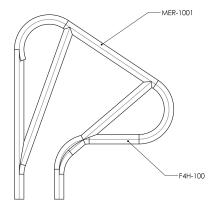

## Elegant retrofit for standard rail models:

| Model No. | Meridian Model          | Easily Replaces                    |
|-----------|-------------------------|------------------------------------|
| MER-1001  | Hand Rail               | Figure 4                           |
| MER-1002  | Stair Rail              | 5' 2-Bend or 5' 3-Bend Stair Rails |
| MER-1003  | Ladder                  | 24" 3-Step Ladder                  |
| MER-1004  | Deck-Mounted Stair Rail | DMS-100, 101, 102 & 103            |

## Meridian Series Designer Inspired Rails

Hand Rail

Overlay of MER-1001S and Figure 4 Hand Rail

Ladder

Stair Rail

Deck-Mounted Stair Rail