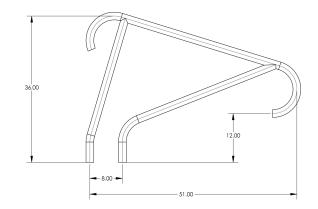

|           |                                  | Shipping |        |       |        |
|-----------|----------------------------------|----------|--------|-------|--------|
| Model No. | Description                      | Weight   | Length | Width | Height |
| MER-1001S | Hand Rail (single)               | 18 lbs   | 38"    | 32"   | 4"     |
| MER-1001  | Hand Rail (pair)                 | 32 lbs   | 38"    | 32"   | 4"     |
| MER-1002  | Stair Rail (single)              | 21 lbs   | 72"    | 40"   | 3"     |
| MER-1003  | Ladder                           | 42 lbs   | 77"    | 41"   | 4"     |
| MER-1004  | Deck-Mounted Stair Rail (single) | 20 lbs   | 60"    | 38"   | 2"     |

## Ask about our Artisan Series Designer Rails

MER-1001S

MER-1001

MER-1002

MER-1003

MER-1004

## Meridian Series Designer Inspired Rails

Hand Rail

Overlay of MER-1001S and Figure 4 Hand Rail

Ladder

Stair Rail

Deck-Mounted Stair Rail