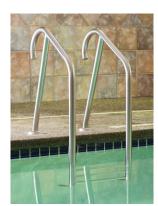

## Ask about our Artisan Series Designer Rails

MER-1001S

MER-1001

MER-1002

MER-1003

MER-1004

## Meridian Series Designer Inspired Rails

Hand Rail

Overlay of MER-1001S and Figure 4 Hand Rail

Ladder

Stair Rail

Deck-Mounted Stair Rail