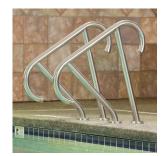

## Ask about our Artisan Series Designer Rails

MER-1001S

MER-1001

MER-1002

MER-1003

MER-1004

## Meridian Series Designer Inspired Rails

Hand Rail

Overlay of MER-1001S and Figure 4 Hand Rail

Ladder

Stair Rail

Deck-Mounted Stair Rail