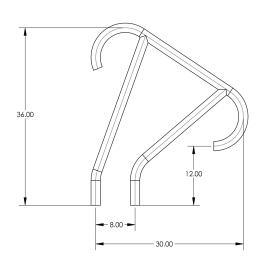

|           |                                  | Shipping |        |       |        |
|-----------|----------------------------------|----------|--------|-------|--------|
| Model No. | Description                      | Weight   | Length | Width | Height |
| MER-1001S | Hand Rail (single)               | 18 lbs   | 38"    | 32"   | 4"     |
| MER-1001  | Hand Rail (pair)                 | 32 lbs   | 38"    | 32"   | 4"     |
| MER-1002  | Stair Rail (single)              | 21 lbs   | 72"    | 40"   | 3"     |
| MER-1003  | Ladder                           | 42 lbs   | 77"    | 41"   | 4"     |
| MER-1004  | Deck-Mounted Stair Rail (single) | 20 lbs   | 60"    | 38"   | 2"     |

## Ask about our Artisan Series Designer Rails

MER-1001S

MER-1001

MER-1002

MER-1003

MER-1004