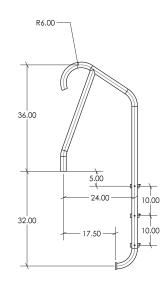

|           |                                  | Shipping |        |       |        |
|-----------|----------------------------------|----------|--------|-------|--------|
| Model No. | Description                      | Weight   | Length | Width | Height |
| MER-1001S | Hand Rail (single)               | 18 lbs   | 38"    | 32"   | 4"     |
| MER-1001  | Hand Rail (pair)                 | 32 lbs   | 38"    | 32"   | 4"     |
| MER-1002  | Stair Rail (single)              | 21 lbs   | 72"    | 40"   | 3"     |
| MER-1003  | Ladder                           | 42 lbs   | 77"    | 41"   | 4"     |
| MER-1004  | Deck-Mounted Stair Rail (single) | 20 lbs   | 60"    | 38"   | 2"     |

## Ask about our Artisan Series Designer Rails

MER-1001S

MER-1001

MER-1002

MER-1003

MER-1004

## Meridian Series Designer Inspired Rails

Hand Rail

Overlay of MER-1001S and Figure 4 Hand Rail

Ladder

Stair Rail

Deck-Mounted Stair Rail