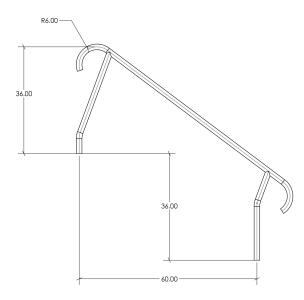

|           |                                  | Shipping |        |       |        |
|-----------|----------------------------------|----------|--------|-------|--------|
| Model No. | Description                      | Weight   | Length | Width | Height |
| MER-1001S | Hand Rail (single)               | 18 lbs   | 38"    | 32"   | 4"     |
| MER-1001  | Hand Rail (pair)                 | 32 lbs   | 38"    | 32"   | 4"     |
| MER-1002  | Stair Rail (single)              | 21 lbs   | 72"    | 40"   | 3"     |
| MER-1003  | Ladder                           | 42 lbs   | 77"    | 41"   | 4"     |
| MER-1004  | Deck-Mounted Stair Rail (single) | 20 lbs   | 60"    | 38"   | 2"     |

## Ask about our Artisan Series Designer Rails

MER-1001S

MER-1001

MER-1002

MER-1003

MER-1004