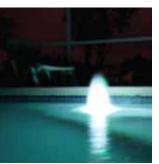

## LED BUBBLER

The all NEW for 2015 SAVI LED BUBBLER provides lighted bubbling for water spouts in beach entries, sun shelves, steps and fountains. They can be a stand-alone feature or used in combination with our popular line of color and dimmable white light water features or with the SAVI LED underwater lights for pools and spas.