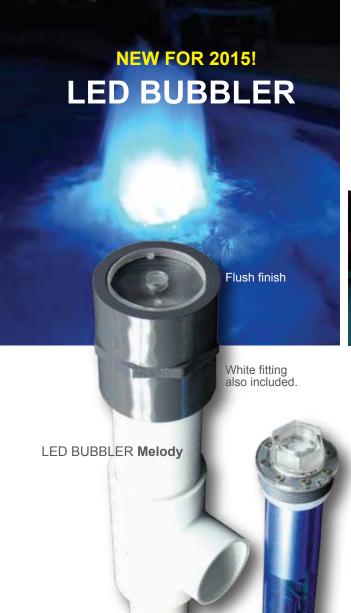

## LED BUBBLER

The all NEW for 2015 SAVI LED BUBBLER provides lighted bubbling for water spouts in beach entries, sun shelves, steps and fountains. They can be a stand-alone feature or used in combination with our popular line of color and dimmable white light water features or with the SAVI LED underwater lights for pools and spas.

They feature a *flush finish* and are available in the P-Series, H-Series and the **NEW** J-Series product programs.

Just like SAVI underwater lights, the Bubbler LED cartridges are field serviceable and interchangeable with other white or color SAVI LED light cartridges.