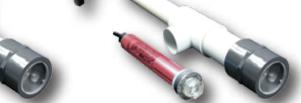

## LED BUBBLER

The all NEW for 2015 SAVI LED BUBBLER provides lighted bubbling for water spouts in beach entries, sun shelves, steps and fountains. They can be a stand-alone feature or used in combination with our popular line of color and dimmable white light water features or with the SAVI LED underwater lights for pools and spas.

They feature a *flush finish* and are available in the P-Series, H-Series and the **NEW** J-Series product programs.

Just like SAVI underwater lights, the Bubbler LED cartridges are field serviceable and interchangeable with other white or color SAVI LED light cartridges.

LED BUBBLER P-Series

LED BUBBLER H-Series