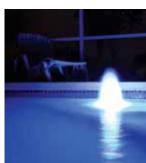

## LED BUBBLER

The all NEW for 2015 SAVI LED BUBBLER provides lighted bubbling for water spouts in beach entries, sun shelves, steps and fountains. They can be a stand-alone feature or used in combination with our popular line of color and dimmable white light water features or with the SAVI LED underwater lights for pools and spas.

They feature a *flush finish* and are available in the P-Series, H-Series and the **NEW** J-Series product programs.

Just like SAVI underwater lights, the Bubbler LED cartridges are field serviceable and interchangeable with other white or color SAVI LED light cartridges.

LED BUBBLER P-Series

LED BUBBLER H-Series