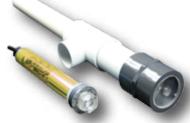

## LED BUBBLER

The all NEW for 2015 SAVI LED BUBBLER provides lighted bubbling for water spouts in beach entries, sun shelves, steps and fountains. They can be a stand-alone feature or used in combination with our popular line of color and dimmable white light water features or with the SAVI LED underwater lights for pools and spas.

They feature a *flush finish* and are available in the P-Series, H-Series and the **NEW** J-Series product programs.

Just like SAVI underwater lights, the Bubbler LED cartridges are field serviceable and interchangeable with other white or color SAVI LED light cartridges.

LED BUBBLER P-Series

LED BUBBLER H-Series