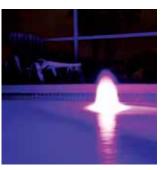

## LED BUBBLER

The all NEW for 2015 SAVI LED BUBBLER provides lighted bubbling for water spouts in beach entries, sun shelves, steps and fountains. They can be a stand-alone feature or used in combination with our popular line of color and dimmable white light water features or with the SAVI LED underwater lights for pools and spas.