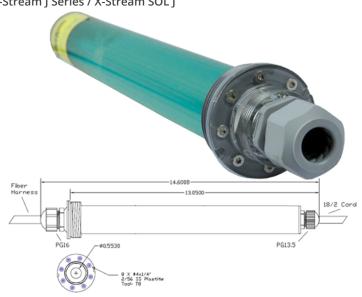

# X-Stream SOL J

The SAVI X-Stream SOL-J is a 28W RGB color LED driver for use with SAVI Lighted water features, like the X-Stream Falls, X-Stream Bubbler and X-Stream Celestial Floor Kit. It will accommodate up to 200 strands of fiber and is equipped with a 100 foot cord. Connect up to any Class 3 12VAC Transformer.

#### Works exclusively with JANDY® Controls

Specifications: 28 Watts 12VAC

| PART NUMBER        | DESCRIPTION                                                                                                   |
|--------------------|---------------------------------------------------------------------------------------------------------------|
| SAVI-XMS-DRIV100-J | J SERIES SOL X-Stream LED Driver, 100' - Requires 12V Transformer - ONLY FOR USE WITH J-SERIES LIGHTS - COLOR |
| SAVI-XMS-DRIV150-J | J-SERIES SOL X-Stream LED Driver, 150' - Require / Transformer - ONLY FOR USE WITH J-SERIES LIGHTS - COLOR    |