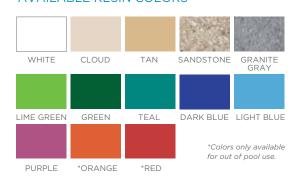

## SIDE TABLE SPECIFICATIONS

WEIGHT EMPTY: 12 LBS | WEIGHT FULL: 78 LBS DESIGNED FOR UP TO 10" OF WATER OR ON DECK

## 14"





## **FEATURES**

- Designed for up to 10" of water or on deck
- Perfect for residential or commercial use
- Built to withstand sun, weather, and chemicals of any aquatic environment
- Compatible with all pool types, including vinyl
- Crafted of an ultra-strong, UV16 rated resin, color stabilized for up to 16,000 hours of direct sun
- Easy application via threaded plug system
- Built in 2" Umbrella sleeve through center of table
- Available without umbrella hole upon request. Additional lead time may apply.

## AVAILABLE RESIN COLORS