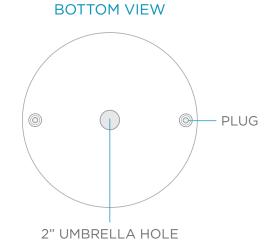

## **FEATURES**

- Designed for up to 10" of water or on deck
- Perfect for residential or commercial use
- Built to withstand sun, weather, and chemicals of any aquatic environment
- Compatible with all pool types, including vinyl
- Crafted of an ultra-strong, UV16 rated resin, color stabilized for up to 16,000 hours of direct sun
- Easy application via threaded plug system
- Built in 2" Umbrella sleeve through center of table
- Available without umbrella hole upon request. Additional lead time may apply.