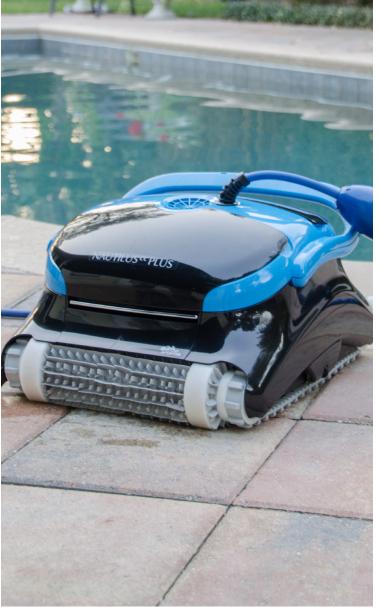

## Nautilus CC Plus Model # 99996403-PC

Performace In-Ground Affordably priced with core

Dolphin features designed