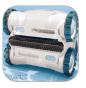

## DESIGNED FOR ALL POOL SHAPES IDEAL FOR ALL SURFACES!

The Aquabot Breeze 4WD is designed to clean residential In-Ground Pools of all sizes and surfaces. The Breeze 4WD will automatically brush, vacuum and micro-filter dirt, debris and contaminants from the pool's floor and walls.

The Breeze 4WD is equipped with a rotating scrubbing brush underneath the cleaner to agitate algae and film on surfaces. It helps loosen stubborn dirt and debris for optimal cleaning.

Additionally, the extra large debris baskets feature transparent windows to easily see collected debris. They're extremely easy to clean and the extra large capacity means cleaning them less often.