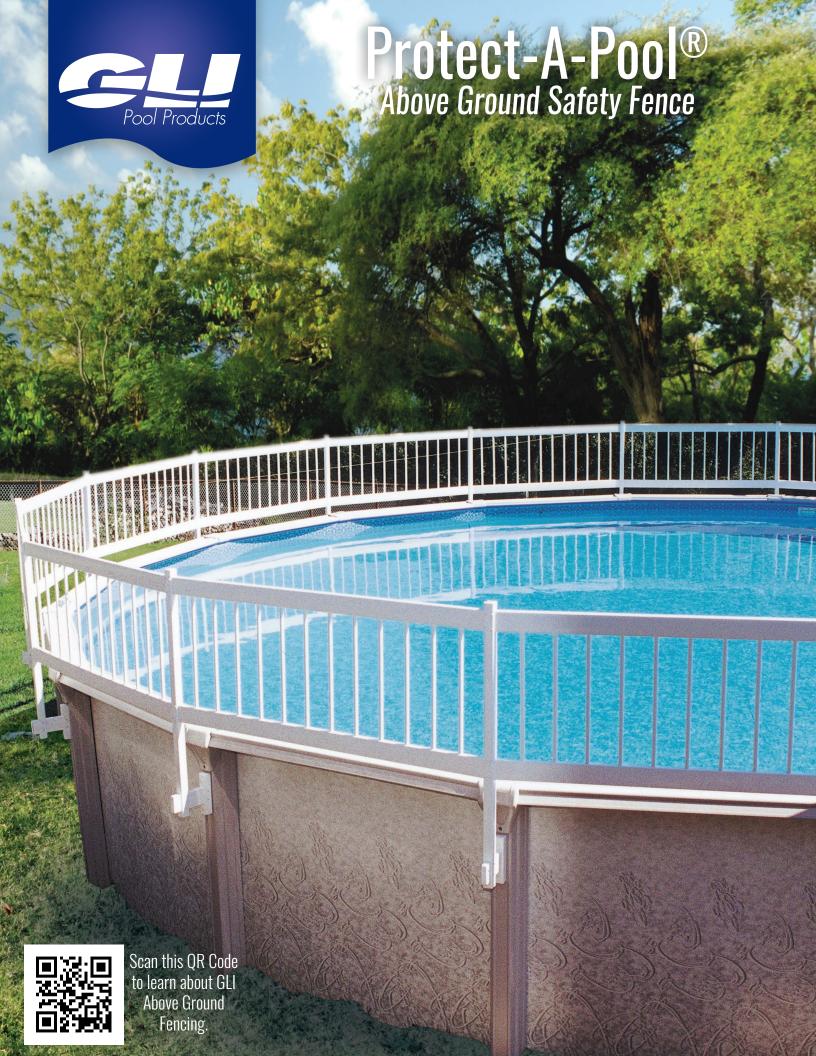

## ADD A NEW LEVEL OF SECURITY TO YOUR POOL!

- Decreases risk of unauthorized use of pool.
- Keeps toys, ball and floats in pool. Easy, do-it-yourself installation.
- Fits most makes of above ground pools.
- Buy only as many modular sections as you need.

This fence is made from sturdy yet lightweight rustproof resin and can be installed by pool owners with little effort. The attractive fencing keeps toys, balls and floats within the pool - and inhibits pool use by toddlers and other unauthorized children and pets. The Protect-A-Pool® fencing system fits most popular above ground pools and can be purchased in modular sections as needed.