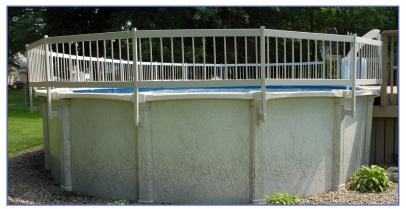

## ADD A NEW LEVEL OF SECURITY TO YOUR POOL!

- Decreases risk of unauthorized use of pool.
- Keeps toys, ball and floats in pool. Easy, do-it-yourself installation.
- Fits most makes of above ground pools.
- Buy only as many modular sections as you need.

This fence is made from sturdy yet lightweight rustproof resin and can be installed by pool owners with little effort. The attractive fencing keeps toys, balls and floats within the pool - and inhibits pool use by toddlers and other unauthorized children and pets. The Protect-A-Pool® fencing system fits most popular above ground pools and can be purchased in modular sections as needed.

## **MODULAR SECTIONS**

Fencing is available in white maintenance free rustproof resin. Buy only as many sections as necessary. The number of fence sections on a pool varies by pool size, shape and manufacturer as well as decks, ladders and other forms of entrance systems into the pool.