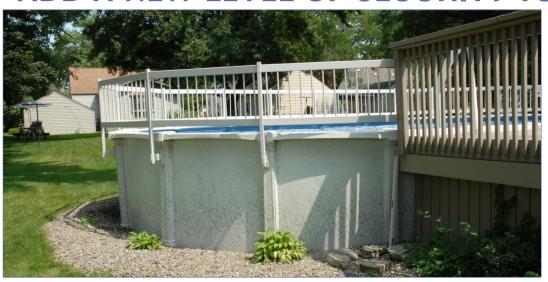

## ADD A NEW LEVEL OF SECURITY TO YOUR POOL!

- Decreases risk of unauthorized use of pool.
- Keeps toys, ball and floats in pool. Easy, do-it-yourself installation.
- Fits most makes of above ground pools.
- Buy only as many modular sections as you need.

This fence is made from sturdy yet lightweight rustproof resin and can be installed by pool owners with little effort. The attractive fencing keeps toys, balls and floats within the pool - and inhibits pool use by toddlers and other unauthorized children and pets. The Protect-A-Pool® fencing system fits most popular above ground pools and can be purchased in modular sections as needed.

## SIMPLE INSTALLATION

Support posts are easy to install. Fencing can be installed quickly on virtually any size or shape above ground pool

Distributed by: