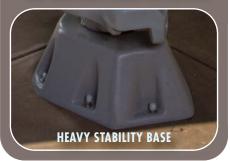

- Ergonomically Correct StableSafe<sup>™</sup> Climbing System while Preserving Stylish Integrity:
  - 1. Grip-Around Handrails at Correct Width for all Users
  - 2. Deep Slip-resistant Tread with Toe Stop
  - 3. Heavy Fiberglass Stability Base
- Salt Pool Safe™ High Tech Composite Materials Slide with Stainless Steel Hardware