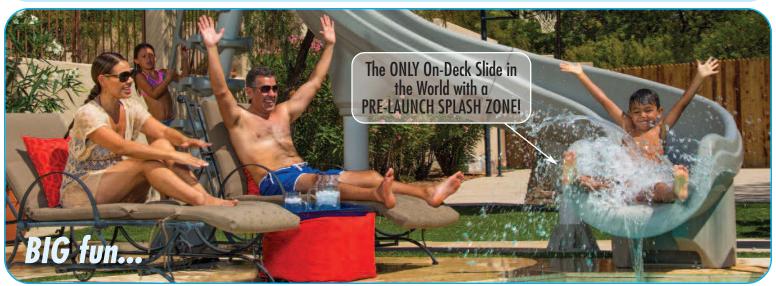

## adrenaline

## NFO.

- OPEN AND AIRY DESIGN that Compliments the Pool & Doesn't Block the View
- Sleek and Stylish: Largest Deck Slide in the Market at 8'5" Tall (7' at Seat) and Flume Length of 16'8"
- Wider, Deeper & 3' Longer than Closest Competitor with a 300 lb Weight Limit
- Available in Right or Left Turn; Summit Gray or Desert Tan Color
- CPSC Compliant