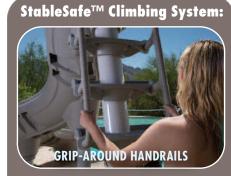

- Ergonomically Correct StableSafe<sup>™</sup> Climbing System while Preserving Stylish Integrity:
  - 1. Grip-Around Handrails at Correct Width for all Users
  - 2. Deep Slip-resistant Tread with Toe Stop
  - 3. Heavy Fiberglass Stability Base
- Salt Pool Safe™ High Tech Composite Materials Slide with Stainless Steel Hardware