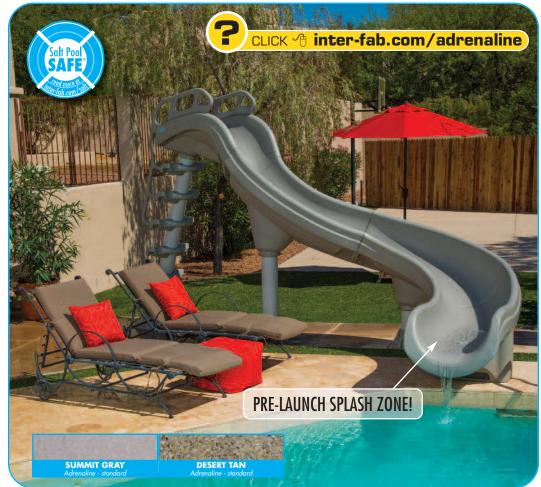

## adrenaline

## NFO.

- OPEN AND AIRY DESIGN that Compliments the Pool & Doesn't Block the View
- Sleek and Stylish: Largest Deck Slide in the Market at 8'5" Tall (7' at Seat) and Flume Length of 16'8"
- Wider, Deeper & 3' Longer than Closest Competitor with a 300 lb Weight Limit
- Available in Right or Left Turn; Summit Gray or Desert Tan Color
- CPSC Compliant

- Ergonomically Correct StableSafe<sup>™</sup> Climbing System while Preserving Stylish Integrity:
  - 1. Grip-Around Handrails at Correct Width for all Users
  - 2. Deep Slip-resistant Tread with Toe Stop
  - 3. Heavy Fiberglass Stability Base
- Salt Pool Safe™ High Tech Composite Materials Slide with Stainless Steel Hardware