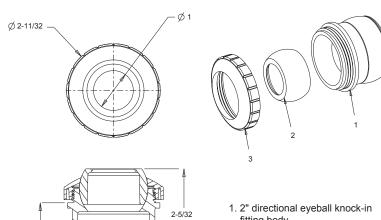

## STANDARD COLORS

101 104

105

103 108

- fitting body
- 2. 100 series eyeball, 1" orifice
- 3. Standard eyeball locking ring

1-11/32

2-1/16