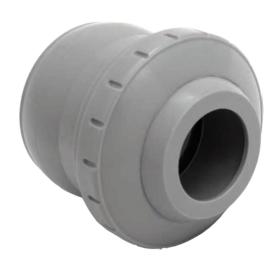

## THREE-PIECE DIRECTIONAL EYEBALL FITTING 2" KNOCK-IN

## **FEATURES**

Knocks into standard 2" pipe

Self-leveling for pipe and surface construction variations

Adjustable eyeball available in four orifice

(1", 3/4", 1/2", slotted)

Manufactured from engineered polymer UV-resistant ABS material