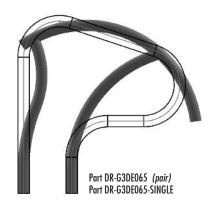

## **DESIGNER SERIES RAILS**G3DE GRAB RAIL

## Form Follows Function...

The Designer Rail design follows the function of the traditional rail.

## **FEATURES:**

- Attractive and Modern Alternative to Traditional Rail Styles
- Fits Existing Anchor Spacing for Easy Retrofitting
- Available as a Single Rail or as a Pair
- 1.90" x .065" Wall Thickness
- 304 or 316L Stainless Steel
- Powder Coat or Thermo Plastic Coat Options (Includes Escutcheons)
- Anchors NOT included
- Patent Pending