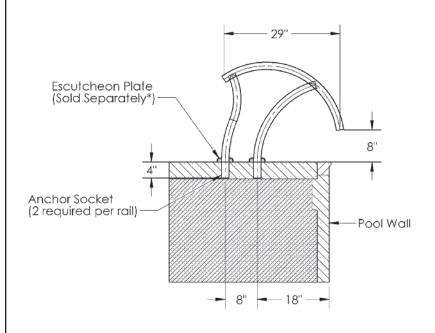

PLEASE CALL CUSTOMER SERVICE FOR SPECIFIC RAIL COATING AVAILABILITY.

SECTION A-A

\*Escutcheons sold separately with stainless steel products; included with PC and TPC ladders and rails.

3050 S ALVERNON WAY • TUCSON, AZ 85713 520.790.7040 • 800.737.5386 • inter-fab.com