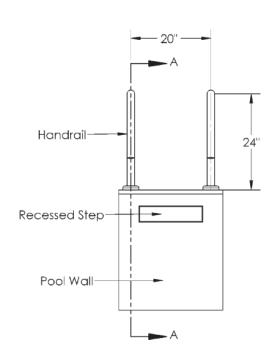

PLEASE CALL CUSTOMER SERVICE FOR SPECIFIC RAIL COATING AVAILABILITY.

SECTION A-A

\*Escutcheons sold separately with stainless steel products; included with PC and TPC ladders and rails.

3050 S ALVERNON WAY • TUCSON, AZ 85713 520.790.7040 • 800.737.5386 • inter-fab.com