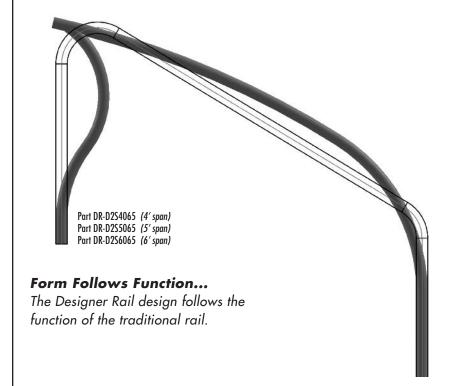

## **DESIGNER SERIES RAILS**D2S DECK TO STAIR HANDRAIL

## **FEATURES:**

- Attractive and Modern Alternative to Traditional Rail Styles
- Fits Existing Anchor Spacing for Easy Retrofitting
- 4', 5' and 6' Spans Available
- 1.90" x .065" Wall Thickness
- 304 or 316L Stainless Steel
- Powder Coat or Thermo Plastic Coat Options (Includes Escutcheon)
- Anchors NOT included
- Patent Pending