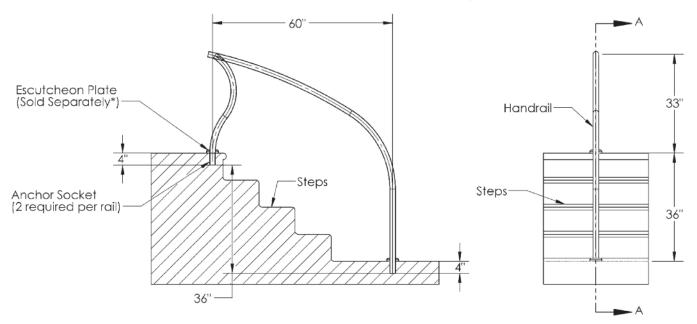

PLEASE CALL CUSTOMER SERVICE FOR SPECIFIC RAIL COATING AVAILABILITY.

NOTE: Print dimensions shown are for a 5' span.

SECTION A-A

\*Escutcheons sold separately with stainless steel products; included with PC and TPC ladders and rails.