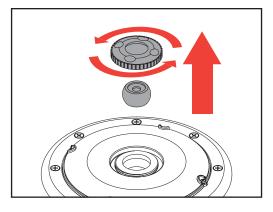

## INSTALLATION

- 1. Remove Eyeball Cap by unscrewing it counterclockwise (it is recommended to use CMP Eyeball Cap Removal Tool: 25503-999-998). Remove Eyeball and Eyeball Reducer.
- 2. Screw in the Bubbler Union Attachment into same socket that the Eyeball was removed from.