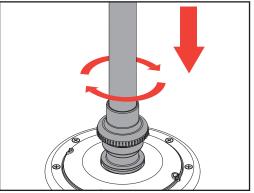

## INSTALLATION

- 1. Remove Eyeball Cap by unscrewing it counterclockwise (it is recommended to use CMP Eyeball Cap Removal Tool: 25503-999-998). Remove Eyeball and Eyeball Reducer.
- 2. Screw in the Bubbler Union Attachment into same socket that the Eyeball was removed from.

NOTE: The 5-1/2" Bubbler Three Tier Attachment (25503-930-000) does not include the Bubbler Union Attachment, but it screws into the Bubbler Lens the same way as the Bubbler Union Attachment.

3. **WARNING** FOR DECORATION ONLY. NOT A TOY. NO DIVING, JUMPING, SWIMMING, OR PLAYING NEAR FOUNTAIN ACCESSORY WHEN INSTALLED. UNINSTALL FROM BATHING AREA BEFORE SWIMMING IS ALLOWED. FAILURE TO COMPLY WITH WARNING MAY RESULT IS SERIOUS BODILY INJURY.