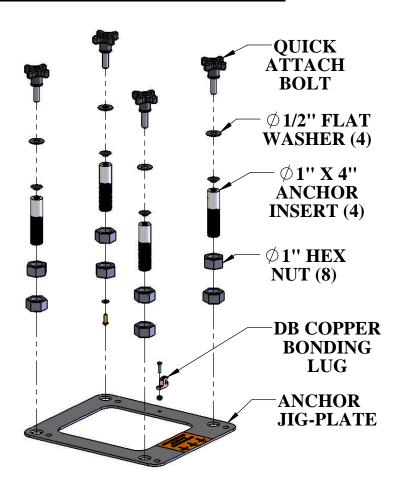

## **SPECIFICATIONS:**

THE QUICK ATTACH ANCHOR KIT ASSEMBLY PROVIDES SEVERAL ANCHORING SOLUTIONS FOR ALL AQUA CREEK AT-SERIES LIFTS; INCLUDING THE PRO POOL-AT & RANGER-AT. THE QUICK ATTACH ANCHOR KIT ASSEMBLY CAN BE USED FOR EXISTING OR NEW CONSTRUCTION POOL & SPA DECKS. FOR NEW CONSTRUCTION THE ANCHOR JIG-PLATE IS EMBEDDED IN THE CONCRETE DECK, AND IS BONDED USING A SOLID-COPPER DIRECT-BURIAL TYPE LUG. FOR EXISTING DECKS THE JIG-PLATE ACTS AS A TEMPLATE AND A HOLDING FIXTURE. SEE THE LIFT'S OWNERS MANUAL FOR INSTALLATION INSTRUCTIONS & DIMENSIONS.