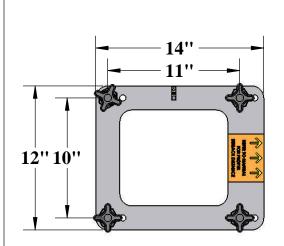

## **SPECIFICATIONS:**

THE QUICK ATTACH ANCHOR KIT ASSEMBLY PROVIDES SEVERAL ANCHORING SOLUTIONS FOR ALL AQUA CREEK AT-SERIES LIFTS; INCLUDING THE PRO POOL-AT & RANGER-AT. THE QUICK ATTACH ANCHOR KIT ASSEMBLY CAN BE USED FOR EXISTING OR NEW CONSTRUCTION POOL & SPA DECKS. FOR NEW CONSTRUCTION THE ANCHOR JIG-PLATE IS EMBEDDED IN THE CONCRETE DECK, AND IS BONDED USING A SOLID-COPPER DIRECT-BURIAL TYPE LUG. FOR EXISTING DECKS THE JIG-PLATE ACTS AS A TEMPLATE AND A HOLDING FIXTURE. SEE THE LIFT'S OWNERS MANUAL FOR INSTALLATION INSTRUCTIONS & DIMENSIONS.