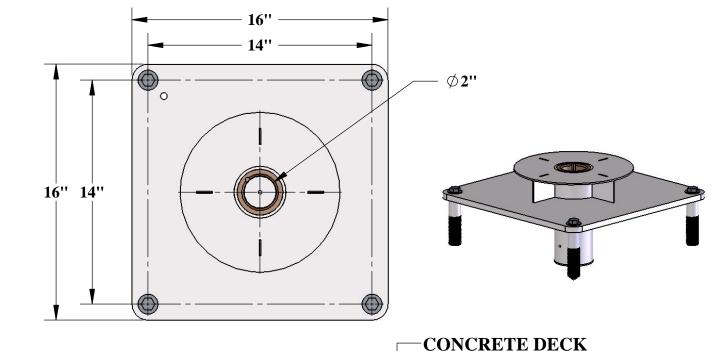

## **SPECIFICATIONS:**

THE AQUA CREEK PRODUCTS' REVOLUTION DECK ANCHOR SHALL BE DESIGNED TO BE INSTALLED IN A MINIMUM 6" THICK CONCRETE DECK. IT SHALL BE ANCHORED WITH FOUR (4) 1" DIAMETER X 4" LONG ANCHOR BOLTS AT 14" OC. THE DECK ANCHOR SHALL BE MADE ENTIRELY FROM TYPE 304 STAINLESS STEEL, WITH A BRONZE ANCHOR SLEEVE. IT SHALL HAVE A RATED CAPACITY OF 500LBS. THE REVOLUTION DECK ANCHOR SHALL BE SUPPLIED WITH FOUR (4) ANCHOR BOLTS AND MOUNTING HARDWARE. THE REVOLUTION DECK ANCHOR SHALL CARRY A LIMITED LIFETIME WARRANTY.