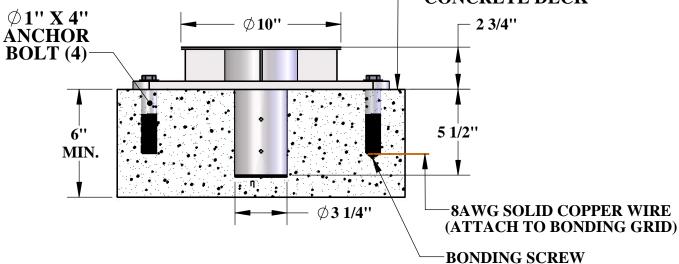

## **SPECIFICATIONS:**

THE AQUA CREEK PRODUCTS' REVOLUTION DECK ANCHOR SHALL BE DESIGNED TO BE INSTALLED IN A MINIMUM 6" THICK CONCRETE DECK. IT SHALL BE ANCHORED WITH FOUR (4) 1" DIAMETER X 4" LONG ANCHOR BOLTS AT 14" OC. THE DECK ANCHOR SHALL BE MADE ENTIRELY FROM TYPE 304 STAINLESS STEEL, WITH A BRONZE ANCHOR SLEEVE. IT SHALL HAVE A RATED CAPACITY OF 500LBS. THE REVOLUTION DECK ANCHOR SHALL BE SUPPLIED WITH FOUR (4) ANCHOR BOLTS AND MOUNTING HARDWARE. THE REVOLUTION DECK ANCHOR SHALL CARRY A LIMITED LIFETIME WARRANTY.