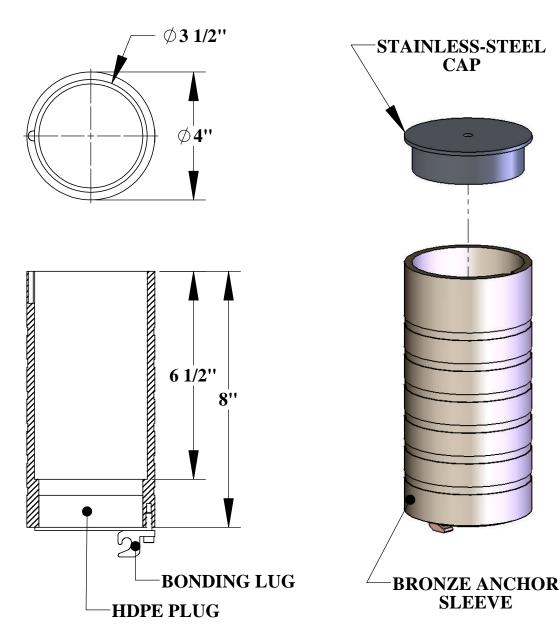

## **SPECIFICATIONS:**

THE AQUA CREEK PRODUCTS' TITAN AND SUPER POWER EZ ANCHOR SHALL BE MADE FROM BRONZE, WITH A POLYETHYLENE (HDPE) PLUG. IT SHALL HAVE A GROUNDING LUG FOR GROUNDING/BONDING THE ANCHOR/LIFT. IT SHALL ALSO INCLUDE A STAINLESS STEEL SAFETY CAP; TO BE USED WHEN THE ANCHOR IS EMPTY.