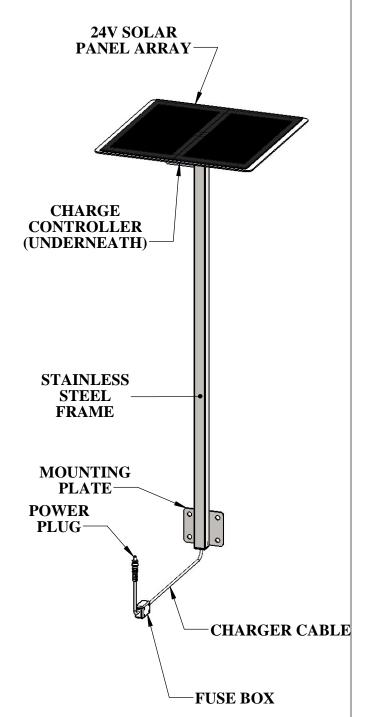

## **24V SOLAR CHARGER** FOR REVOLUTION, SCOUT & TITAN LIFTS

## **SPECIFICATIONS:**

**OPERATING VOLTAGE (MAX): 35VDC OPERATING CURRENT (MAX): 225mA** 

HEIGHT: 36" [2032mm] WIDTH: 14" [355.6mm] **DEPTH: 14" [355.6mm] WEIGHT: 10lbs [4.5kg]** 

FRAME MATERIAL: TYPE 304 S.S. **SOLAR PANELS: TWO (2) 12V, 4W** 

THIN-FILM (CIGS).

## **CHARGE CONTROLLER:**

PROTECTION RATING: IP68 [CONTROLLER: 1.5m 72 HOURS] SHORT-CIRCUIT PROTECTION REVERSE POLARITY DETECTION OVERCHARGE DETECTION (PREVENTS BATTERY DAMAGE)