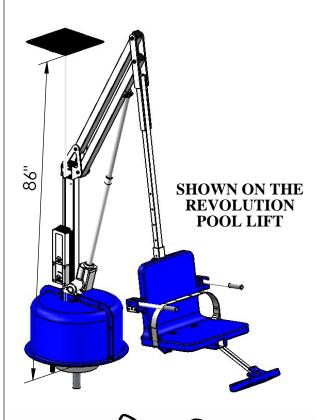

## **24V SOLAR CHARGER** FOR REVOLUTION, SCOUT & TITAN LIFTS

## **SPECIFICATIONS:**

**OPERATING VOLTAGE (MAX): 35VDC OPERATING CURRENT (MAX): 225mA** 

HEIGHT: 36" [2032mm] WIDTH: 14" [355.6mm] **DEPTH: 14" [355.6mm] WEIGHT: 10lbs [4.5kg]** 

FRAME MATERIAL: TYPE 304 S.S. **SOLAR PANELS: TWO (2) 12V, 4W** 

THIN-FILM (CIGS).

## **CHARGE CONTROLLER:**

PROTECTION RATING: IP68 [CONTROLLER: 1.5m 72 HOURS] SHORT-CIRCUIT PROTECTION REVERSE POLARITY DETECTION OVERCHARGE DETECTION (PREVENTS BATTERY DAMAGE)





## 9889 GARRY MORE LANE **MISSOULA, MT 59808** (406) 549-0769 FAX (406) 549-2602

\*SPECIFICATIONS ARE SUBJECT TO CHANGE WITHOUT NOTICE \*ALL DIMENSIONS ARE IN INCHES

| <b>Aqua Creek Products</b>                 |
|--------------------------------------------|
| The Total Solution for Pool and Spa Access |

| PRODUCT:         | PRODUCT: F-045SCH |               |  |
|------------------|-------------------|---------------|--|
| DWG#: F-045SCH-1 |                   |               |  |
| SCALE:           | 1:24              | DATE: 9/29/14 |  |
| DRAWN BY:        | DS                | REVISION: B   |  |