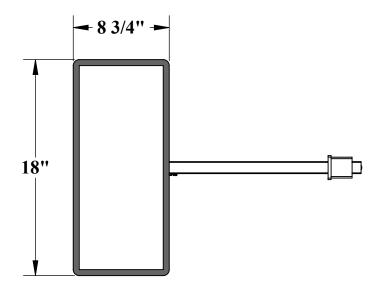

## **SPECIFICATIONS:**

THE PULL-OUT LEGREST SHALL BE CONSTRUCTED OF TYPE 304 STAINLESS STEEL. THE LEGREST SHALL BE EXTENDABLE TO ACCOMMODATE A WIDE RANGE OF USERS. THE LEGREST SHALL BE FLIPPED UP WHILE IN USE AND MAY BE EASILY FLIPPED DOWN. THE LEGREST PAD SHALL BE MADE OF CLOSED CELL FOAM, WITH FIBERGLASS REINFORCED VINYL COVER.