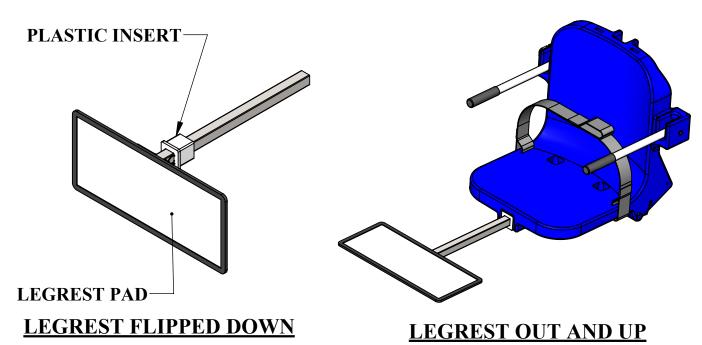

## **SPECIFICATIONS:**

THE PULL-OUT LEGREST SHALL BE CONSTRUCTED OF TYPE 304 STAINLESS STEEL. THE LEGREST SHALL BE EXTENDABLE TO ACCOMMODATE A WIDE RANGE OF USERS. THE LEGREST SHALL BE FLIPPED UP WHILE IN USE AND MAY BE EASILY FLIPPED DOWN. THE LEGREST PAD SHALL BE MADE OF CLOSED CELL FOAM, WITH FIBERGLASS REINFORCED VINYL COVER.