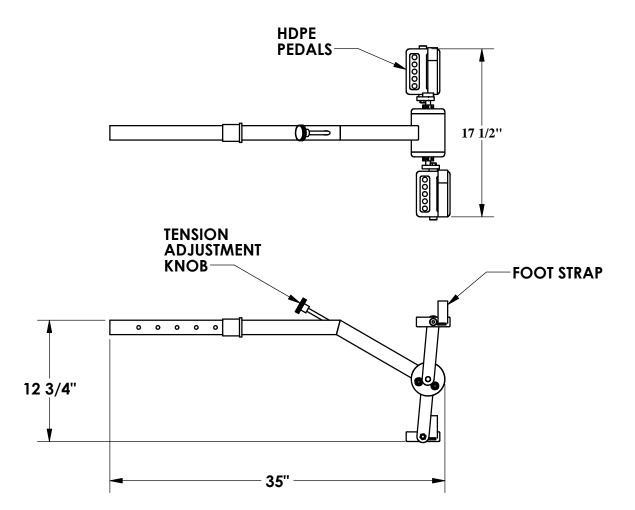

## **CYCLE ATTACHMENT**

## **SPECIFICATIONS:**

THE AQUA CREEK PRODUCTS CYCLE ATTACHMENT SHALL BE AN IN-WATER, CYCLING-EXERCISE PRODUCT. IT SHALL BE CONSTRUCTED OF STAINLESS STEEL, AND SHALL ATTACH TO ALL AQUA CREEK PRODUCTS WITH STANDARD CHAIRS. IT SHALL INCLUDE VARIABLE RESISTANCE AND FOOT STRAPS. IT SHALL BE ADJUSTABLE IN LENGTH TO SUIT USERS OF VARIOUS HEIGHTS. ALL METAL PARTS SHALL BE POWDER-COATED FOR ADDITIONAL CORROSION RESISTANCE, AND ALL OTHER PARTS SHALL BE OF PLASTIC OR EQUALLY CORROSION RESISTANT MATERIALS. IT SHALL COME WITH A STANDARD 1-YEAR WARRANTY.

9889 GARRY MORE LANE MISSOULA, MT 59808 (406) 549-0769 FAX (406) 549-2602

NOTE:

\*SPECIFICATIONS ARE SUBJECT TO CHANGE WITHOUT NOTICE
\*ALL DIMENSIONS ARE IN INCHES

| PRODUCT: CYCLE ATTACHMENT |      |               |
|---------------------------|------|---------------|
| DWG#: F-019CA-1           |      |               |
| SCALE:                    | 1:10 | DATE: 7/21/15 |
| DRAWN BY:                 | KR   | REVISION:     |