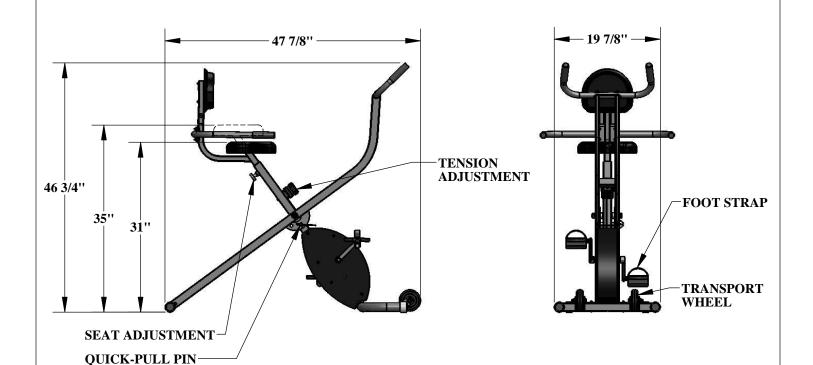

## SHOCKWAVE POOL BIKE - RECUMBENT SEAT OPTION

PATENT PENDING

## **SPECIFICATIONS**

FRAME: TYPE 304 & 316 STAINLESS STEEL FINISH: POLYESTER POWDER COAT

GEARS: PLASTIC RESISTANCE: 6 LEVELS

CRANK: STAINLESS STEEL ROD WITH BRONZE BUSHINGS

HANDLEBARS: ERGONOMICALLY DESIGNED FOR MAXIMUM COMFORT

STORAGE: REMOVE QUICK-PULL PIN FOR EASIER STORAGE

SEAT: 5 LEVELS OF ADJUSTABILITY POOL DEPTH: 3-5 FEET FOR OPTIMAL USE

WEIGHT: 40LBS (18kg)

WEIGHT CAPACITY: 300LBS (136kg)

WARRANTY: 3 YEARS FOR FRAME (NOT INCLUDING POWDER COAT)

1 YEAR FOR PARTS & TRANSMISSION

9889 GARRYMORE LANE MISSOULA, MT 59808 (406) 549-0769 FAX (406) 549-2602

NOTE:

\*SPECIFICATIONS ARE SUBJECT TO CHANGE WITHOUT NOTICE \*ALL DIMENSIONS ARE IN INCHES

| PRODUCT: F-RCMST |      |               |
|------------------|------|---------------|
| DWG #: F-RCMST-1 |      |               |
| SCALE:           | 1:18 | DATE: 12/4/14 |
| DRAWN BY:        | KR   | REVISION:     |