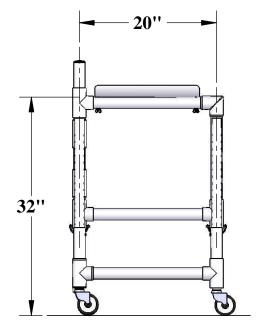

### 22" UNDER WATER WALKER

WITH ARMREST OPTION

**WITHOUT ARMREST OPTION** (STANDARD WALKER CONFIG.)

ARMREST "CRADLES" ARE REMOVABLE TO CONVERT TO THE STANDARD WALKER CONFIGURATION. THE WATER-WALKER COMES STANDARD WITH 3" ARMREST CRADLES (4" ARMREST CRADLES ARE AVAILABLE).

9889 GARRYMORE LANE MISSOULA, MT 59808 (406) 549-0769 FAX (406) 549-2602

\*SPECIFICATIONS ARE SUBJECT TO CHANGE WITHOUT NOTICE

| PRODUCT: F-605UW |      |              |  |
|------------------|------|--------------|--|
| DWG#: F-605UW-2  |      |              |  |
| SCALE:           | 1:10 | DATE: 2/5/15 |  |
| DRAWN BY:        | KR   | REVISION: C  |  |

#### **FEATURES:**

3" ARM RESTS, PVC

(4) SWIVEL CASTERS, (2) NON-LOCKING & (2) LOCKING