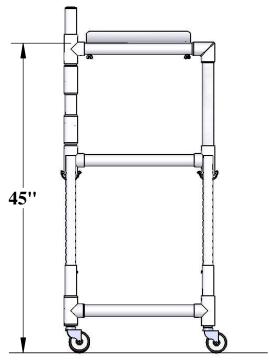

### 22" UNDER WATER WALKER

WITH ARMREST OPTION

**WITHOUT ARMREST OPTION** (STANDARD WALKER CONFIG.)

ARMREST "CRADLES" ARE REMOVABLE TO CONVERT TO THE STANDARD WALKER CONFIGURATION. THE WATER-WALKER COMES STANDARD WITH 3" ARMREST CRADLES (4" ARMREST CRADLES ARE AVAILABLE).

9889 GARRYMORE LANE MISSOULA, MT 59808 (406) 549-0769 FAX (406) 549-2602

\*SPECIFICATIONS ARE SUBJECT TO CHANGE WITHOUT NOTICE

| PRODUCT: F-605UW |      |              |  |
|------------------|------|--------------|--|
| DWG#: F-605UW-2  |      |              |  |
| SCALE:           | 1:10 | DATE: 2/5/15 |  |
| DRAWN BY:        | KR   | REVISION: C  |  |

#### **FEATURES:**

3" ARM RESTS, PVC

(4) SWIVEL CASTERS, (2) NON-LOCKING & (2) LOCKING