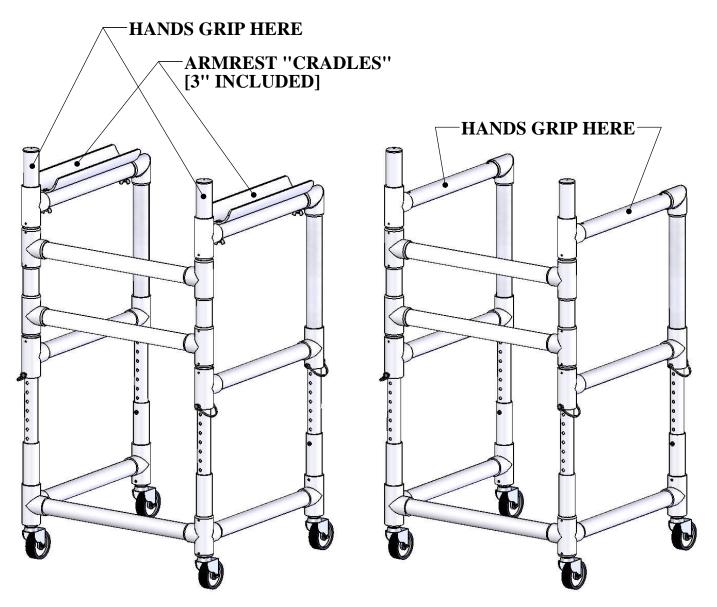

### 22" UNDER WATER WALKER

WITH ARMREST OPTION

**WITHOUT ARMREST OPTION** (STANDARD WALKER CONFIG.)

ARMREST "CRADLES" ARE REMOVABLE TO CONVERT TO THE STANDARD WALKER CONFIGURATION. THE WATER-WALKER COMES STANDARD WITH 3" ARMREST CRADLES (4" ARMREST CRADLES ARE AVAILABLE).