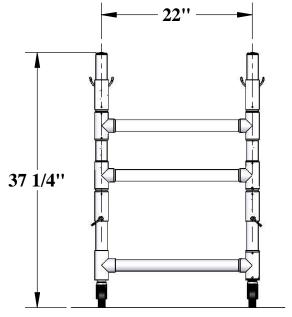

# 22" UNDER WATER WALKER

FRONT VIEW
SHOWN AT LOWEST HEIGHT ADJUSTMENT

**FRONT VIEW** 

**SIDE VIEW** 

### SHOWN AT HIGHEST HEIGHT ADJUSTMENT

9889 GARRYMORE LANE MISSOULA, MT 59808 (406) 549-0769 FAX (406) 549-2602

NOTE: \*SPECIFICATIONS ARE SUBJECT TO CHANGE WITHOUT NOTICE

| PRODUCT: F-605UW |      |              |  |
|------------------|------|--------------|--|
| DWG #: F-605UW-1 |      |              |  |
| SCALE:           | 1:10 | DATE: 2/5/15 |  |
| DRAWN BY:        | KR   | REVISION: C  |  |

### **SPECIFICATIONS:**

OVERALL HEIGHT (MAX): 50-1/4" [1276mm] (MIN): 37-1/4" [946mm]

MAX. WIDTH (CENTER OF PVC PIPES): 22" [559mm]

WEIGHT: 26lbs [12kg]