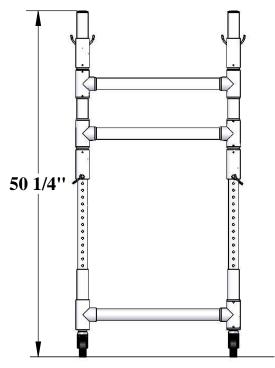

# 22" UNDER WATER WALKER

FRONT VIEW
SHOWN AT LOWEST HEIGHT ADJUSTMENT

**FRONT VIEW** 

**SIDE VIEW** 

### SHOWN AT HIGHEST HEIGHT ADJUSTMENT

9889 GARRYMORE LANE MISSOULA, MT 59808 (406) 549-0769 FAX (406) 549-2602

NOTE: \*SPECIFICATIONS ARE SUBJECT TO CHANGE WITHOUT NOTICE

| PRODUCT: F-605UW |      |              |  |
|------------------|------|--------------|--|
| DWG #: F-605UW-1 |      |              |  |
| SCALE:           | 1:10 | DATE: 2/5/15 |  |
| DRAWN BY:        | KR   | REVISION: C  |  |

### **SPECIFICATIONS:**

OVERALL HEIGHT (MAX): 50-1/4" [1276mm] (MIN): 37-1/4" [946mm]

MAX. WIDTH (CENTER OF PVC PIPES): 22" [559mm]

WEIGHT: 26lbs [12kg]